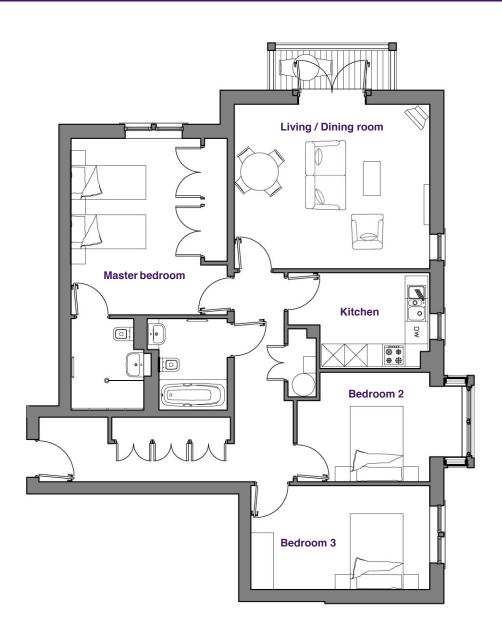

## Apartment 23, Padgett Court, Ground Floor

## **Internal Measurements**

Metric Imperial

 Kitchen:
 2.90m x 2.45m / 9' 6" x 8' 0"

 Living / Dining room:
 5.10m x 4.30m / 16' 9" x 14' 1"

 Master bedroom:
 4.54m x 3.49m / 14' 11" x 11' 5"

 Bedroom 2:
 4.71m x 2.89m / 15' 5" x 9' 6"

 Bedroom 3:
 4.62m x 2.59m / 15' 2" x 8' 6"

Audley Clevedon, Ben Rhydding Drive, Ben Rhydding, Ilkley LS29 8AQ 01943 601 964