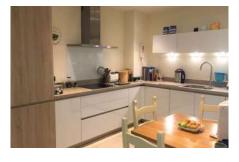

## Three bedroom third floor apartment

A magnificent top floor apartment in the main house with high ceilings and stunning views. This grand apartment has an excellent reception space which enjoys 180 degree far reaching views and has space for dining and entertaining, different seating areas and a piano. Off the large hall is an eat in kitchen, two en suite bedrooms, one of which has a walk in wardrobe, plus a third bedroom or study and cloakroom.

## Property specifications

- Large reception room with high ceilings and superb views
- Luxury eat in kitchen
- · Master bedroom with en suite shower and walk in wardrobe
- Guest bedroom with en suite bathroom
- Third bedroom or study
- Cloakroom