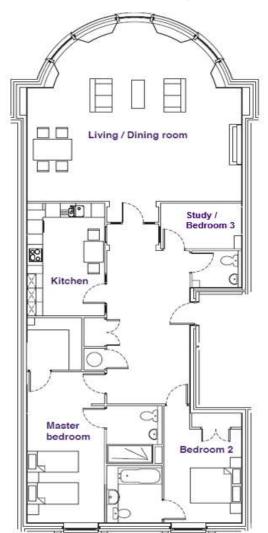

## Audley Inglewood

22 Inglewood House Three Bedroom third floor apartment

| Internal Measurements | Metric (m)    | Imperial (ft)  |
|-----------------------|---------------|----------------|
| Kitchen               | 3.00m x 4.80m | 9'10" x 15'9"  |
| Living Dining room    | 8.30m x 7.60m | 27'3" × 24'11" |
| Master bedroom        | 3.00m x 6.40m | 9'10" × 21'0"  |
| Bedroom 2             | 3.00m x 4.60m | 9'10" x 15'1"  |
| Study                 | 3.10m x 1.95m | 10'2" x 6'5"   |

Total Sq.ft 1597

Audley Inglewood Templeton Road, Kintbury, Hungerford, RG17 9AA 01488 682 100 inglewoodsales@audleyvillages.co.uk www.audleyvillages.co.uk

Built in wardrobes in bedrooms have not been included in the overall dimensions. Maximum measurements shown. These pages are intended for marketing purposes only. Designs vary according to plot and all details should be checked at the Sales office. April 2019

## Three bedroom third floor apartment

A magnificent top floor apartment in the main house with high ceilings and stunning views. This grand apartment has an excellent reception space which enjoys 180 degree far reaching views and has space for dining and entertaining, different seating areas and a piano. Off the large hall is an eat in kitchen, two en suite bedrooms, one of which has a walk in wardrobe, plus a third bedroom or study and cloakroom.

## Property specifications

- Large reception room with high ceilings and superb views
- Luxury eat in kitchen
- · Master bedroom with en suite shower and walk in wardrobe
- Guest bedroom with en suite bathroom
- Third bedroom or study
- Cloakroom