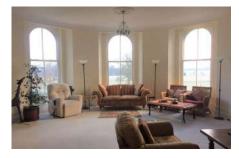

## Three bedroom third floor apartment

A magnificent top floor apartment in the main house with high ceilings and stunning views. This grand apartment has an excellent reception space which enjoys 180 degree far reaching views and has space for dining and entertaining, different seating areas and a piano. Off the large hall is an eat in kitchen, two en suite bedrooms, one of which has a walk in wardrobe, plus a third bedroom or study and cloakroom.

## Property specifications

- Large reception room with high ceilings and superb views
- Luxury eat in kitchen
- · Master bedroom with en suite shower and walk in wardrobe
- Guest bedroom with en suite bathroom
- Third bedroom or study
- Cloakroom