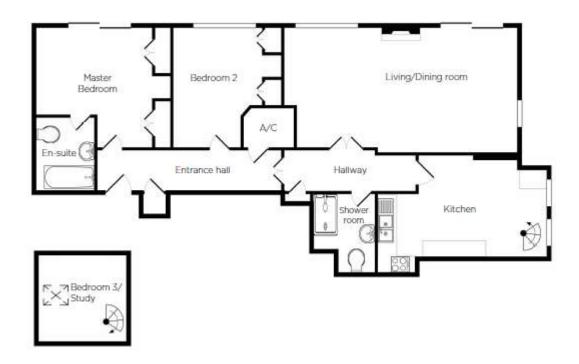

## Audley Willicombe Park

22 Beech Court
Three bedroom pre-owned penthouse

| Internal Measurements | Metric (m)    | Imperial (ft)  |
|-----------------------|---------------|----------------|
| Living/Dining Room    | 7.50m x 4.10m | 24'9" x 13'5"  |
| Kitchen               | 5.50m x 3.30m | 18' x 10'11"   |
| Master bedroom        | 4.40m x 3.90m | 14'5" x 12'10" |
| Bedroom 2             | 3.90m x 3.50m | 12'10" x 11'6" |
| Bedroom 3/Study       | 2.90m x 2.90m | 9'5" x 9'5"    |
|                       |               |                |

Audley Willicombe Park Willicombe House, Royal Tunbridge Wells, Kent TN2 3UU 01892 457 002 willicombesales@audleyvillages.co.uk

Built in wardrobes in bedrooms have not been included in the overall dimensions. Maximum measurements shown. These pages are intended for marketing purposes only. Designs vary according to plot and all details should be checked at the Sales office. April 2019