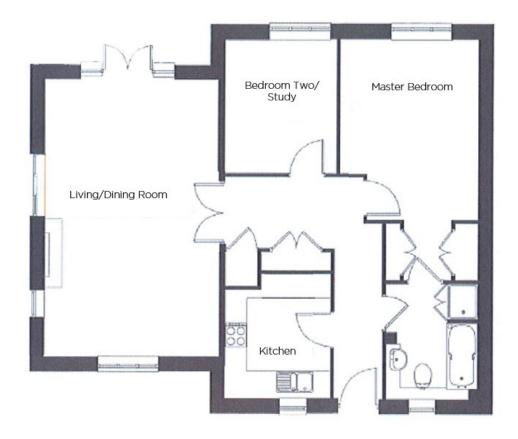

# Audley St Elphin's Park

20 Crompton Close Two bedroom 'pre-owned' apartment

| Internal Measurements | Metric (m)    | Imperial (ft) | Very energy efficient - lower runn<br>(92 plus) A |
|-----------------------|---------------|---------------|---------------------------------------------------|
| Living/Dining Room    | 4.40m x 6.90m | 14'6" x 22'8" | (81-91) B                                         |
| Kitchen               | 2.55m x 3.05m | 8'5" x 10'0"  | (69-80)                                           |
| Master Bedroom        | 3.45m x 4.45m | 11'5" x 14'8" | (55-68)                                           |
| Bedroom Two/Study     | 2.75m x 3.35m | 9'0" x 11'0"  | (21-38)                                           |

Audley St Elphin's Park Dale Road South, Darley Dale, Matlock DE4 2RH 01629 733 337 stelphinssales@audleyvillages.co.uk

Built in wardrobes in bedrooms have not been included in the overall dimensions. Maximum measurements shown. These pages are intended for marketing purposes only. Designs vary according to plot and all details should be checked at the Sales office. July 2017