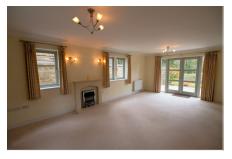

### Two Bedroom Apartment

This immaculate two bedroom apartment is located on the ground floor of Crompton Close and next to St Elphin's House. The property enjoys a large living/ dining room that opens up onto a private south-facing terrace. There is a modern shaker style kitchen with integrated appliances and a bathroom with luxurious Villeroy & Boch sanitaryware.

### **Property specifications**

- Bright living/dining room with fitted electric fireplace
- Private south-facing terrace
- Shaker style kitchen with integrated appliances
- Master bedroom with fitted wardrobes
- Guest bedroom/study
- Allocated parking space