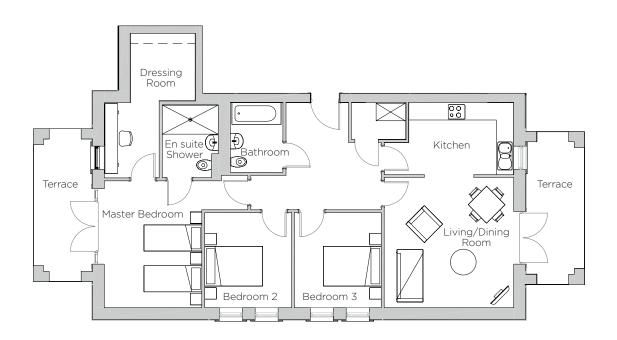

## Audley Redwood

1 Stokeleigh Court Ground Floor Apartment Plot 104

| Internal Measurements | Metric (m)         | Imperial (ft) |
|-----------------------|--------------------|---------------|
| Living/Dining Room    | 4.49 x 4.48        | 14'9" x 14'8" |
| Kitchen               | 3.63 x 2.48        | 11'11" x 8'2" |
| Master Bedroom        | $4.37 \times 3.38$ | 14'4" × 11'1" |
| Bedroom 2             | $3.28 \times 3.00$ | 10'9" × 9'10" |
| Bedroom 3             | $3.28 \times 3.00$ | 10'9" × 9'10" |
| Dressing Room         | $4.97 \times 1.90$ | 16'4" x 6'3"  |
| Terraces (approx)     | 5.26 x 2.05        | 17'3" x 6'9"  |

## Audley Redwood

1 Stokeleigh Court Ground Floor Apartment Plot 104

## Three bedroom, ground floor apartment

This spacious ground floor apartment has two terraces to ensure you can make the most of the morning and afternoon sun. One terrace is accessed from the living/dining room and the other from the master bedroom.

## Property specifications:

- Master bedroom with dressing room, en suite and terrace access
- Two additional double bedrooms
- Open plan SieMatic kitchen to living/dining room with access to second terrace
- Guest bathroom