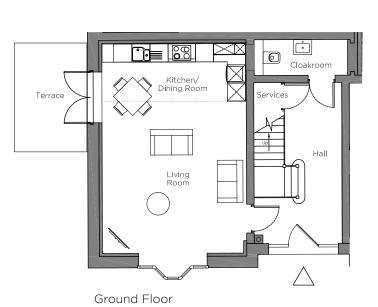

## Audley Chalfont Dene

1 Rydinghurst House Cottage Plot 137

| Internal Measurements                                         | Metric (m)                                                              | Imperial (ft)                                                                    |
|---------------------------------------------------------------|-------------------------------------------------------------------------|----------------------------------------------------------------------------------|
| Living Room Kitchen/Dining Room Bedroom 1 Bedroom 2 Bedroom 3 | 4.67 x 3.40<br>4.77 x 3.04<br>5.22 x 2.99<br>4.22 x 2.75<br>3.55 x 2.58 | 15'4" × 11'2"<br>15'8" × 10'0"<br>17'2" × 9'10"<br>13'10" × 9'0"<br>11'8" × 8'6" |
| Terrace (approx)                                              | 3.60 × 2.40                                                             | 11′10″ × 7′10″                                                                   |

## 2 bedroom cottage

A unique three bedroom property split over two floors in the original Rydinghurst House, accessed via its own front door directly from the landscaped grounds.

The cottage has a dual-aspect open plan living/dining room with patio doors opening to a terrace, a small bay window and a downstairs cloakroom.