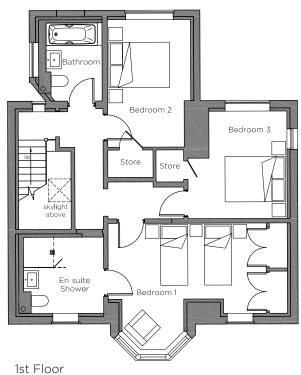

## Audley Chalfont Dene

1 Rydinghurst House Cottage Plot 137

| Internal Measurements                                         | Metric (m)                                                              | Imperial (ft)                                                                    |
|---------------------------------------------------------------|-------------------------------------------------------------------------|----------------------------------------------------------------------------------|
| Living Room Kitchen/Dining Room Bedroom 1 Bedroom 2 Bedroom 3 | 4.67 x 3.40<br>4.77 x 3.04<br>5.22 x 2.99<br>4.22 x 2.75<br>3.55 x 2.58 | 15'4" × 11'2"<br>15'8" × 10'0"<br>17'2" × 9'10"<br>13'10" × 9'0"<br>11'8" × 8'6" |
| Terrace (approx)                                              | 3.60 × 2.40                                                             | 11′10″ × 7′10″                                                                   |

Upstairs, the master bedroom has a bay window, an en suite shower room and double built-in wardrobes.

The other two double bedrooms have storage cupboards and there is a separate guest bathroom.

## Property specifications:

- Skylight window above the stairs
- · Unique property in the restored Rydinghurst House
- Luxury Villeroy & Boch bathroom and en suite
- Fully equipped SieMatic kitchen with Corian worktops and integrated appliances.