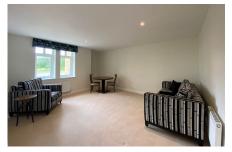

## One Bedroom Apartment

This attractive one bedroom apartment is conveniently located on the ground floor of Pollard Way and benefits from a terrace area. The property enjoys a large living room, a separate SieMatic kitchen with integrated appliances and a family bathroom with Villeroy & Boch sanitaryware. The master bedroom is well-appointed and is enhanced by fitted wardrobes and an en suite shower room.

### Property specifications

- Ground floor apartment
- Spacious master bedroom with an en suite shower room and fitted wardrobes
- Modern SieMatic kitchen with integrated appliances
- Furniture can be included as part of the sale
- Storage facilities in the hallway
- Outdoor terrace
- Allocated parking