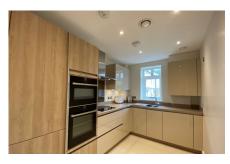

## One Bedroom Apartment

This attractive one bedroom apartment is conveniently located on the ground floor of Pollard Way and benefits from a terrace area. The property enjoys a large living room, a separate SieMatic kitchen with integrated appliances and a family bathroom with Villeroy & Boch sanitaryware. The master bedroom is well-appointed and is enhanced by fitted wardrobes and an en suite shower room.

### Property specifications

- Ground floor apartment
- Spacious master bedroom with an en suite shower room and fitted wardrobes
- Modern SieMatic kitchen with integrated appliances
- Furniture can be included as part of the sale
- Storage facilities in the hallway
- Outdoor terrace
- Allocated parking