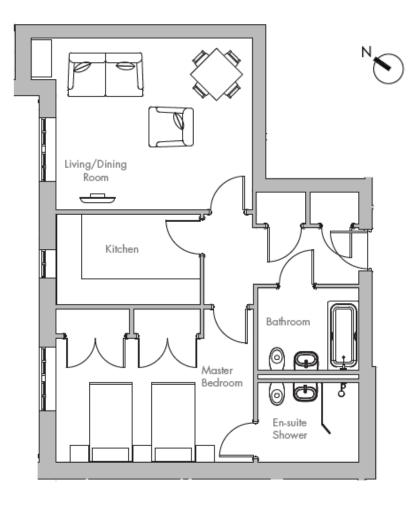

#### 1 Pollard Way One bedroom pre-owned apartment

|                       |               |               |                                             | Gurrent | Fotential |  |
|-----------------------|---------------|---------------|---------------------------------------------|---------|-----------|--|
| Internal Measurements | Metric (m)    | Imperial (ft) | Very energy efficient - lower running costs |         |           |  |
| Living/Dining Room    | 4.78m x 4.19m | 15'8" x 13'9" | (81-91) B                                   | 81      | 81        |  |
| Kitchen               | 3.51m x 2.21m | 11'6" × 7'3"  | (55-68)                                     |         |           |  |
| Master Bedroom        | 4.81m x 3.09m | 15'9" x 10'2" | (39-54) E<br>(21-38) F                      |         |           |  |
| Total Sq.ft 728       |               |               | (1-20) G                                    |         |           |  |

#### Audley St Elphin's Park Dale Road South, Darley Dale, Matlock DE4 2RH 01629 733 337 stelphinssales@audleyvillages.co.uk

Built in wardrobes in bedrooms have not been included in the overall dimensions. Maximum measurements shown. These pages are intended for marketing purposes only. Designs vary according to plot and all details should be checked at the Sales office. November 2015