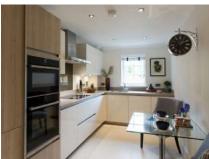

## 2 bedroom ground floor apartment

This spacious apartment offers an open plan kitchen and living room with a private terrace. The master bedroom has an en suite and fitted double wardrobes while there is a guest bedroom and bathroom.

Property specifications:

- Master bedroom with fitted wardrobes and en suite
- Second guest bedroom
- Villeroy & Boch bathroom
- Luxury SieMatic kitchen with integrated appliances
- Open plan kitchen and living room with private terrace