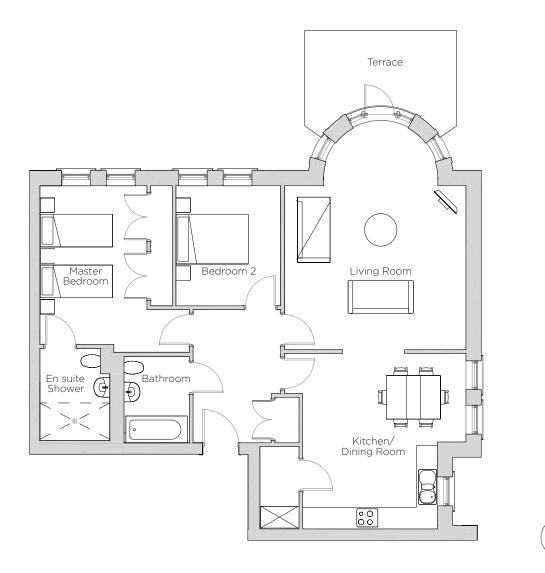

## Audley Redwood

1 Lyons Mews Ground Floor Apartment Plot 92

| Internal Measurements                                                                          | Metric (m)                                                              | Imperial (ft)                                                                       |
|------------------------------------------------------------------------------------------------|-------------------------------------------------------------------------|-------------------------------------------------------------------------------------|
| Living Room (ex. bay)<br>Kitchen/Dining Room<br>Master Bedroom<br>Bedroom 2<br>Terrace(approx) | 5.03 x 4.52<br>4.84 x 4.52<br>4.38 x 2.97<br>3.31 x 2.90<br>4.20 x 2.10 | 16'6" x 14'10"<br>15'11" x 14'10"<br>14'4" x 9'9"<br>10'10" x 9'6"<br>13'9" x 6'11" |
|                                                                                                |                                                                         |                                                                                     |

## Audley Redwood

1 Lyons Mews Ground Floor Apartment Plot 92

## 2 bedroom ground floor apartment

This spacious apartment offers an open plan kitchen and living room with a private terrace. The master bedroom has an en suite and fitted double wardrobes while there is a guest bedroom and bathroom.

Property specifications:

- Master bedroom with fitted wardrobes and en suite
- Second guest bedroom
- Villeroy & Boch bathroom
- Luxury SieMatic kitchen with integrated appliances
- Open plan kitchen and living room with private terrace