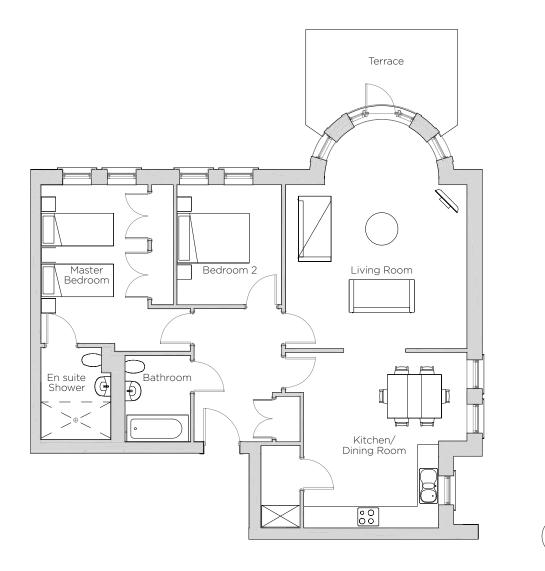

## Audley Redwood

1 Lyons Mews Ground Floor Apartment Plot 92

| Internal Measurements | Metric (m)  | Imperial (ft)   |
|-----------------------|-------------|-----------------|
| Living Room (ex. bay) | 5.03 x 4.52 | 16'6" x 14'10"  |
| Kitchen/Dining Room   | 4.84 x 4.52 | 15'11" x 14'10" |
| Master Bedroom        | 4.38 x 2.97 | 14'4" x 9'9"    |
| Bedroom 2             | 3.31 x 2.90 | 10'10" × 9'6"   |
| Terrace(approx)       | 4.20 × 2.10 | 13'9" x 6'11"   |

## Audley Redwood

1 Lyons Mews Ground Floor Apartment Plot 92

## 2 bedroom ground floor apartment

This spacious apartment offers an open plan kitchen and living room with a private terrace. The master bedroom has an en suite and fitted double wardrobes while there is a guest bedroom and bathroom.

Property specifications:

- Master bedroom with fitted wardrobes and en suite
- Second guest bedroom
- Villeroy & Boch bathroom
- Luxury SieMatic kitchen with integrated appliances
- Open plan kitchen and living room with private terrace