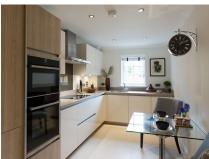

## 2 bedroom ground floor apartment

This spacious apartment offers an open plan kitchen and living room with a private terrace. The master bedroom has an en suite and fitted double wardrobes while there is a guest bedroom and bathroom.

Property specifications:

- Master bedroom with fitted wardrobes and en suite
- Second guest bedroom
- Villeroy & Boch bathroom
- Luxury SieMatic kitchen with integrated appliances
- Open plan kitchen and living room with private terrace