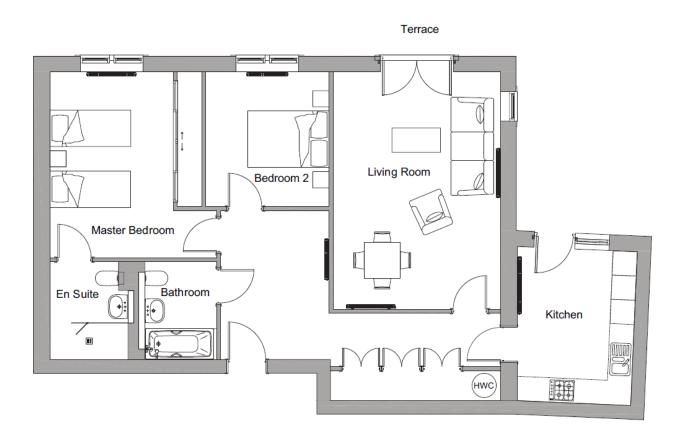

## Audley Clevedon

1 Conyers View Two Bedroom pre-owned apartment

| Metric (m)    | Imperial (ft)                                   |
|---------------|-------------------------------------------------|
| 5.86m x 4.14m | 19'3" x 13'7"                                   |
| 3.80m x 2.80m | 12'6" x 9'3"                                    |
| 4.55m x 3.75m | 14'11" x 12'4"                                  |
| 3.32m x 3.04m | 10'11" × 10'0"                                  |
|               | 5.86m x 4.14m<br>3.80m x 2.80m<br>4.55m x 3.75m |

## Two bedroom ground floor apartment

This spacious two bedroom, ground floor apartment has stunning views of the Wharfe Valley, which can be enjoyed from the apartment's terrace. The property boasts a fully fitted SieMatic kitchen with Neff appliances along with a generously sized master bedroom with an en suite shower.

#### Property specifications

- Large living room with direct access to the terrace via double doors
- Three storage cupboards in hallway
- Guest bedroom
- Master bedroom with an en suite shower
- Bathroom
- Fully fitted SieMatic kitchen with Neff appliances
- Second terrace accessed from kitchen