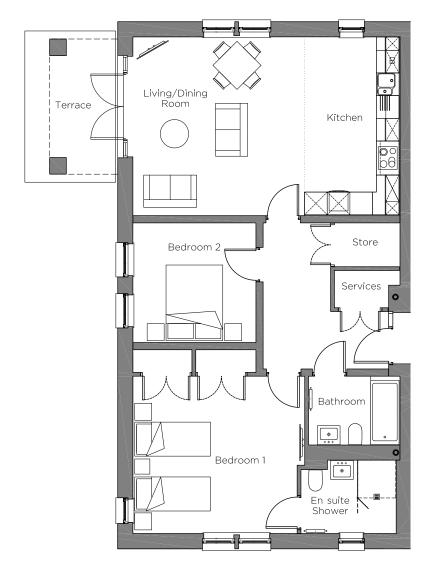

## Audley Chalfont Dene

1 Chiltern Court Ground Floor Apartment Plot 124

| Internal Measurements                                | Metric (m)                                | Imperial (ft)                                   |
|------------------------------------------------------|-------------------------------------------|-------------------------------------------------|
| Kitchen/Living/Dining Room<br>Bedroom 1<br>Bedroom 2 | 7.06 x 4.73<br>4.34 x 4.16<br>3.25 x 3.16 | 23'2" × 15'6"<br>14'3" × 13'8"<br>10'8" × 10'5" |
| Terrace (approx)                                     | 4.00 × 2.40                               | 13′1″ × 7′10″                                   |

## Audley Chalfont Dene

1 Chiltern Court Ground Floor Apartment Plot 124

## 2 bedroom, first floor apartment

A ground floor, two double bedroom apartment with a dual-aspect open plan kitchen/living room with doors opening on to a west-facing terrace.

The master bedroom has an en suite shower room and double built-in wardrobe.

The fully equipped SieMatic kitchen comes with Corian worktops and integrated appliances.

## Property specifications:

- Luxury Villeroy & Boch bathrooms
- Open plan kitchen/living room with dining area
- · Carpeted and decorated throughout

Audley Chalfont Dene, Rickmansworth Lane, Chalfont St Peter, Buckinghamshire SL9 OLX 01494 876 173 www.audleyvillages.co.uk