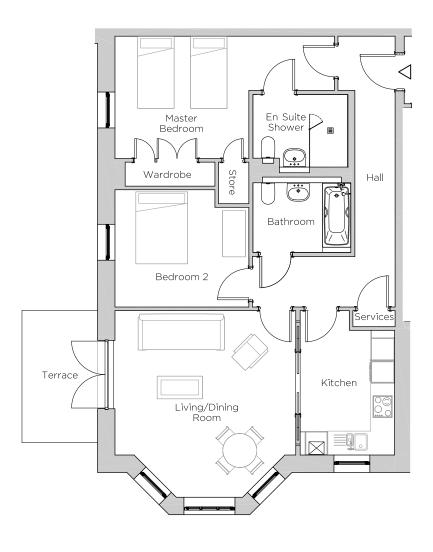

## Audley Ellerslie

1 Austin Court Plot 61

| Internal Measurements                                        | Metric (m)                                               | Imperial (ft)                                                    |
|--------------------------------------------------------------|----------------------------------------------------------|------------------------------------------------------------------|
| Living/Dining Room<br>Kitchen<br>Master Bedroom<br>Bedroom 2 | 4.94 × 4.78<br>3.30 × 2.50<br>3.54 × 3.23<br>3.54 × 3.10 | 16'2" × 15'8"<br>10'10" × 8'2"<br>11'7" × 10'7"<br>11'7" × 10'2" |
| Terrace                                                      | 3.50 x 2.00                                              | 11'6" × 6'7"                                                     |

## 2 bedroom, ground floor apartment

This two double bedroom apartment is on the ground floor of Austin Court, with parking available directly outside.

The spacious apartment has a master bedroom with an en suite shower room and double built-in wardrobes, plus a guest bathroom.

The large living/dining room has a bay window overlooking the Severn Valley and patio doors out on to a south-facing terrace.

Property specifications:

- The kitchen has glass pocket sliding doors in to the living/dining room
- Located in a quiet area of the village
- Luxury SieMatic kitchen with Corian worktops