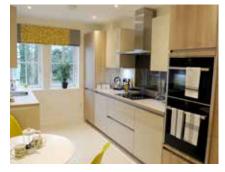

The large living/dining room has a bay window overlooking the Severn Valley and patio doors out on to a south-facing terrace.

Property specifications:

- The kitchen has glass pocket sliding doors in to the living/dining room
- Located in a quiet area of the village
- Luxury SieMatic kitchen with Corian worktops