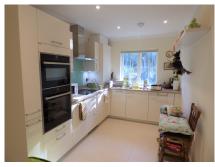

### Ground Floor 2 bed apartment

This charming two bedroom ground floor apartment sits overlooking the woodland area of the Mote House grounds. The south-east facing terrace makes this an ideal apartment for those looking for outside space and alfresco breakfasts.

#### Property specifications:

- Fully fitted kitchen / breakfast area
- Living / Dining room with double doors leading onto terrace
- Master bedroom with fitted wardrobes and large en-suite shower room
- Spacious second bedroom
- Family bathroom
- Large hallway with cupboard space
- Double glazing and gas central heating
- Outside terrace overlooking woodland
- Parking available