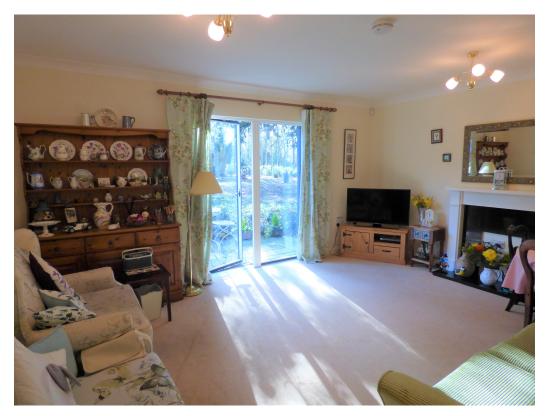

### Ground Floor 2 bed apartment

This charming two bedroom ground floor apartment sits overlooking the woodland area of the Mote House grounds. The south-east facing terrace makes this an ideal apartment for those looking for outside space and alfresco breakfasts.

#### Property specifications:

- Fully fitted kitchen / breakfast area
- Living / Dining room with double doors leading onto terrace
- Master bedroom with fitted wardrobes and large en-suite shower room
- Spacious second bedroom
- Family bathroom
- Large hallway with cupboard space
- Double glazing and gas central heating
- Outside terrace overlooking woodland
- Parking available