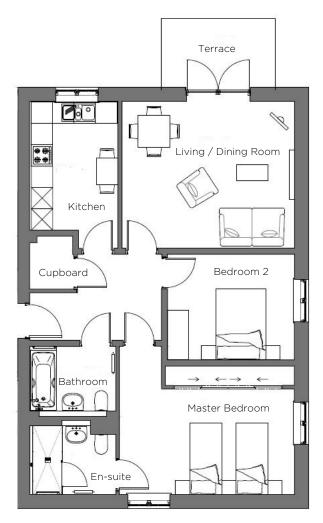

# Audley Mote House

1 Woodville Court Ground Floor Pre Owned Apartment

Imperial (ft)

| Living/Dining Room | 4.84m x 4.13m | 15'11" x 13'7" |
|--------------------|---------------|----------------|
| Kitchen            | 3.62m x 2.48m | 11'11" × 8'1"  |
| Master Bedroom     | 4.92m x 2.96m | 16'2" × 9'9"   |
| Bedroom 2          | 3.57m x 2.97m | 11'8" × 9'9"   |
| Bathroom           | 2.42m x 1.81m | 7'11" × 5'11"  |
| En-Suite           | 2.31m x 1.93m | 7'7" × 6'4"    |
| Terrace (approx)   | 3.2m x 1.93m  | 10'6" × 6'4"   |

Metric (m)

Audley Mote House Mote Park, Nr Bearsted, Kent ME15 8NQ 01622 737 279 motesales@audleyvillages.co.uk www.audleyvillages.co.uk

**Internal Measurements** 

Built-in wardrobes in bedrooms and Ensuite Bathrooms where applicable have not been included in the overall dimensions. Maximum measurements shown. Doorway and window alcoves where applicable have not been included in the dimensions. These pages are intended for marketing purposes only. Designs vary according to plot and all details should be checked at the Sales Office. Plans subject to planning and building regulations approval.

### Ground Floor 2 bed apartment

This charming two bedroom ground floor apartment sits overlooking the woodland area of the Mote House grounds. The south-east facing terrace makes this an ideal apartment for those looking for outside space and alfresco breakfasts.

#### Property specifications:

- Fully fitted kitchen / breakfast area
- Living / Dining room with double doors leading onto terrace
- Master bedroom with fitted wardrobes and large en-suite shower room
- Spacious second bedroom
- Family bathroom
- Large hallway with cupboard space
- Double glazing and gas central heating
- Outside terrace overlooking woodland
- Parking available