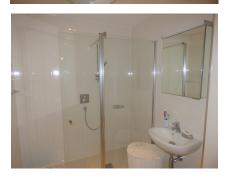

#### Property specifications:

- Fully fitted kitchen / breakfast area
- Living / Dining room with double doors leading onto terrace
- Master bedroom with fitted wardrobes and large en-suite shower room
- Spacious second bedroom
- Family bathroom
- Large hallway with cupboard space
- Double glazing and gas central heating
- Outside terrace overlooking woodland
- Parking available