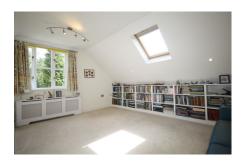

### Two bedroom cottage

This delightful two bedroom cottage enjoys a spacious living/dining room that offers direct access to the private enclosed garden. The property has a modern kitchen with integrated appliances, a downstairs shower room, an upstairs family bathroom and good storage facilities throughout. There are two well-appointed bedrooms including the large master bedroom that benefits from fitted wardrobes.

#### **Property specifications**

- A recently refurbished two bedroom cottage
- Private enclosed garden
- Master bedroom with fitted wardrobes
- Guest bedroom and family bathroom
- Recently refurbished throughout
- Allocated parking
- Vacant possession