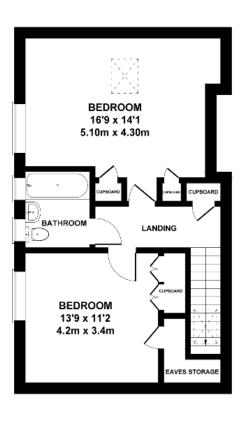

#### 1 Willicombe Park

Two bedroom 'pre-owned' semi-detached cottage

| Internal Measurements | Metric (m)  | Imperial (ft)  |
|-----------------------|-------------|----------------|
| Living Room           | 5.8m x 4.6m | 19'0" x 15'1"  |
| Dinning Room          | 3.3m x 2.9m | 10'10" x 19'6" |
| Kitchen               | 2.8m x 2.7m | 9'2" x 8'10"   |
| Master Bedroom        | 5.1m x 4.3m | 16'9" x 14'1"  |
| Bedroom 2             | 4.2m x 3.4m | 13'9" x 11'2"  |

Total Sq.Ft 1310

Audley Willicombe Park Willicombe House, Royal Tunbridge Wells, Kent TN2 3UU 01892 457 002 willicombesales@audleyvillages.co.uk

Built in wardrobes in bedrooms have not been included in the overall dimensions. Maximum measurements shown. These pages are intended for marketing purposes only. Designs vary according to plot and all details should be checked at the Sales office. July 2020