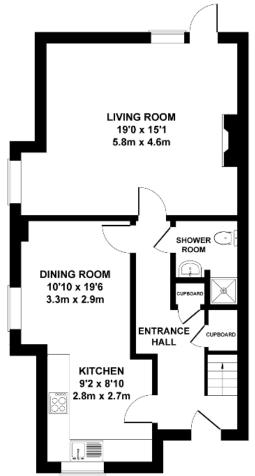

#### 1 Willicombe Park

Two bedroom 'pre-owned' semi-detached cottage

| Internal Measurements | Metric (m)  | Imperial (ft)  |
|-----------------------|-------------|----------------|
| Living Room           | 5.8m x 4.6m | 19'0" x 15'1"  |
| Dinning Room          | 3.3m x 2.9m | 10'10" x 19'6" |
| Kitchen               | 2.8m x 2.7m | 9'2" x 8'10"   |
| Master Bedroom        | 5.1m x 4.3m | 16'9" x 14'1"  |
| Bedroom 2             | 4.2m x 3.4m | 13'9" x 11'2"  |

Total Sq.Ft 1310

Audley Willicombe Park Willicombe House, Royal Tunbridge Wells, Kent TN2 3UU 01892 457 002 willicombesales@audleyvillages.co.uk

Built in wardrobes in bedrooms have not been included in the overall dimensions. Maximum measurements shown. These pages are intended for marketing purposes only. Designs vary according to plot and all details should be checked at the Sales office. July 2020