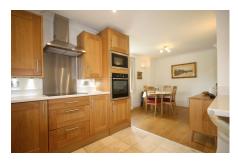

### Two bedroom cottage

This delightful two bedroom cottage enjoys a spacious living/dining room that offers direct access to the private enclosed garden. The property has a modern kitchen with integrated appliances, a downstairs shower room, an upstairs family bathroom and good storage facilities throughout. There are two well-appointed bedrooms including the large master bedroom that benefits from fitted wardrobes.

#### **Property specifications**

- A recently refurbished two bedroom cottage
- Private enclosed garden
- Master bedroom with fitted wardrobes
- Guest bedroom and family bathroom
- Recently refurbished throughout
- Allocated parking
- Vacant possession