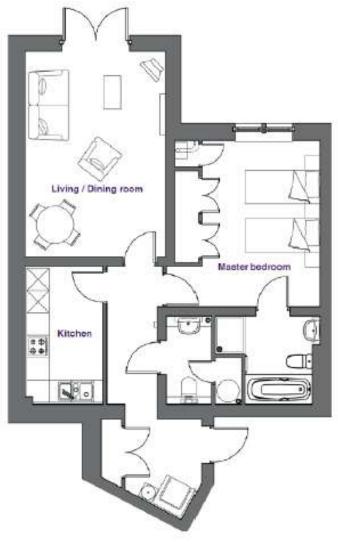

# Audley Clevedon

1 Padgett Court One bedroom pre-owned ground floor apartment

| Internal Measurements | Metric (m)     | Imperial (ft) |
|-----------------------|----------------|---------------|
| Living/Dining room    | 5.55m x .3.78m | 18'2" × 12'5" |
| Kitchen               | 3.70m x 2.10m  | 12'2" × 6'10" |
| Master Bedroom        | 4.47m x 3.11m  | 14'8" × 10'2" |

## One bedroom ground floor apartment

This well-appointed apartment boasts a private terrace with views overlooking the surrounding countryside. The living/dining room is spacious and offers direct access to the terrace via French doors. There is a modern SieMatic kitchen and a master bedroom that benefits from fitted wardrobes and an en suite bathroom.

#### Property specifications

- Spacious living/dining room with double French doors leading onto a private terrace
- Modern SieMatic kitchen with integrated appliances
- Master bedroom with fitted wardrobes and en suite bathroom
- · Separate WC