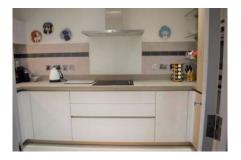

## One bedroom ground floor apartment

This well-appointed apartment boasts a private terrace with views overlooking the surrounding countryside. The living/dining room is spacious and offers direct access to the terrace via French doors. There is a modern SieMatic kitchen and a master bedroom that benefits from fitted wardrobes and an en suite bathroom.

#### Property specifications

- Spacious living/dining room with double French doors leading onto a private terrace
- Modern SieMatic kitchen with integrated appliances
- Master bedroom with fitted wardrobes and en suite bathroom
- · Separate WC