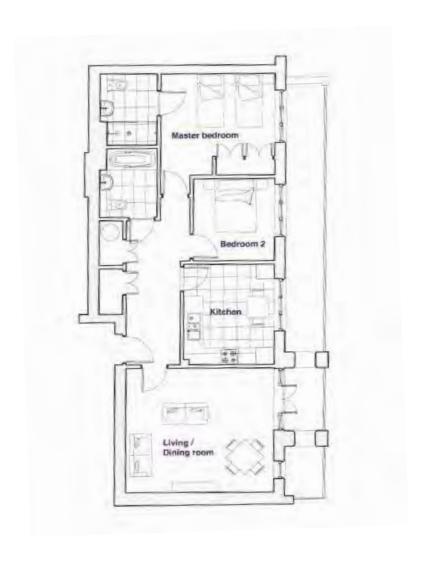

## Audley Binswood

1 Newbold Court Ground Floor 'Pre-owned' Apartment

| Internal Measurements | Metric (m)    | Imperial (ft) |
|-----------------------|---------------|---------------|
| Kitchen               | 3.60mx 3.05m  | 11'9 x 10'0"  |
| Living/Dining Room    | 5.00m x 4.45m | 16′4″ × 14′7" |
| Master bedroom        | 4.40m x 3.85m | 14'1" × 12'7" |
| Bedroom 2             | 2.95m x 2.75m | 9'8" x 9'0"   |

## Audley Binswood

1 Newbold Court Ground Floor 'Pre-owned' Apartment