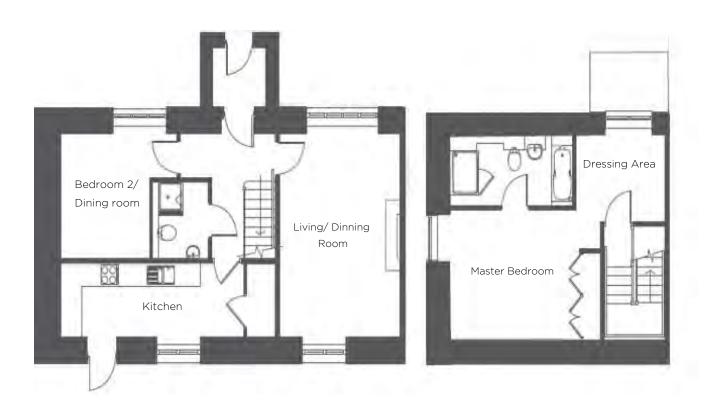

# Audley St Elphin's Park

1 Chapel Mews Two Bedroom Cottage, Pre-owned Property

| Internal Measurements | Metric (m)    | Imperial (ft) |
|-----------------------|---------------|---------------|
| Kitchen               | 5.25m x 1.90m | 19'2" × 6"2"  |
| Living/Dining Room    | 4.00m x 5.20m | 13′2" × 17′1" |
| Master Bedroom        | 4.80m x 3.45m | 15′9" × 11′3" |
| Bedroom 2             | 3.20m x 3.70m | 9'2" x 12'1"  |

Built-in wardrobes in bedrooms have not been included in the overall dimensions.

Maximum measurements shown. These pages are intended for marketing purposes only.

Designs vary according to plot and all details should be checked at the Sales Office.