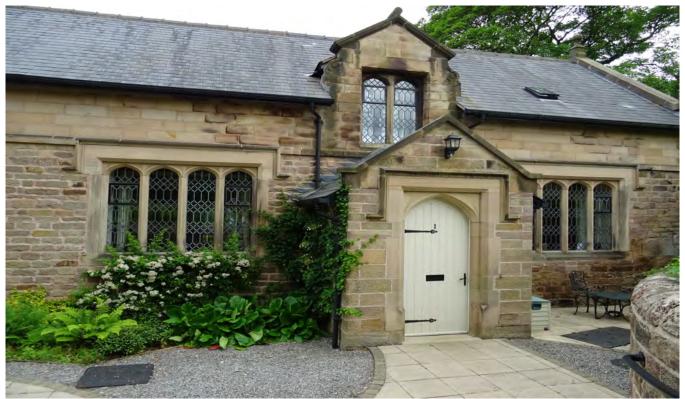

## 2 bedroom cottage

This spacious two bedroom unique cottage with original chapel features, located just minutes from St Elphin's main house. With its own private south-facing garden and front patio. The property features a fully fitted kitchen with integrated fridge-freezer, washer-dryer, microwave, cooker and dishwasher.

### **Property specifications:**

- Unique south facing semi-detatched cottage with original features
- Living/dining room with fitted fireplace
- Fully fitted south facing kitchen with integrated appliances
- Master bedroom with en suite shower and bath
- Second ground floor bedroom/dinning room
- Separate ground floor WC and shower room
- Private south facing garden and front patio area