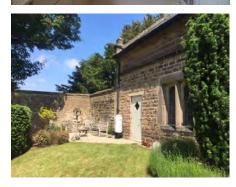

## 2 bedroom cottage

This spacious two bedroom unique cottage with original chapel features, located just minutes from St Elphin's main house. With its own private south-facing garden and front patio. The property features a fully fitted kitchen with integrated fridge-freezer, washer-dryer, microwave, cooker and dishwasher.

### **Property specifications:**

- Unique south facing semi-detatched cottage with original features
- Living/dining room with fitted fireplace
- Fully fitted south facing kitchen with integrated appliances
- Master bedroom with en suite shower and bath
- Second ground floor bedroom/dinning room
- Separate ground floor WC and shower room
- Private south facing garden and front patio area