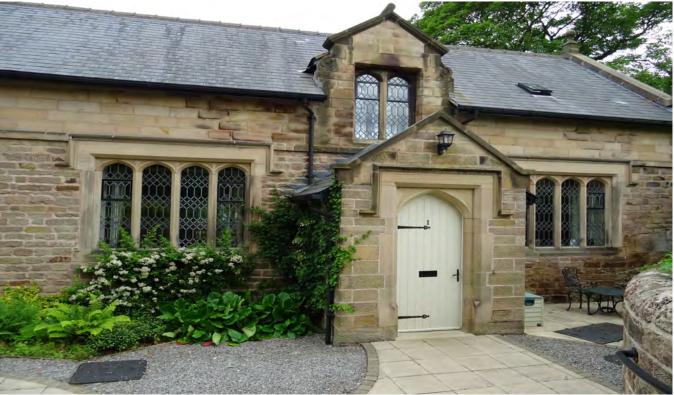

## 2 bedroom cottage

This spacious two bedroom unique cottage with original chapel features, located just minutes from St Elphin's main house. With its own private south-facing garden and front patio. The property features a fully fitted kitchen with integrated fridge-freezer, washer-dryer, microwave, cooker and dishwasher.

### Property specifications:

- Unique south facing semi-detatched cottage with original features
- Living/dining room with fitted fireplace
- Fully fitted south facing kitchen with integrated appliances
- Master bedroom with en suite shower and bath
- Second ground floor bedroom/dinning room
- Separate ground floor WC and shower room
- Private south facing garden and front patio area