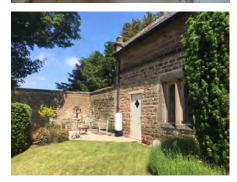

## 2 bedroom cottage

This spacious two bedroom unique cottage with original chapel features, located just minutes from St Elphin's main house. With its own private south-facing garden and front patio. The property features a fully fitted kitchen with integrated fridge-freezer, washer-dryer, microwave, cooker and dishwasher.

### Property specifications:

- Unique south facing semi-detatched cottage with original features
- Living/dining room with fitted fireplace
- Fully fitted south facing kitchen with integrated appliances
- Master bedroom with en suite shower and bath
- Second ground floor bedroom/dinning room
- Separate ground floor WC and shower room
- Private south facing garden and front patio area