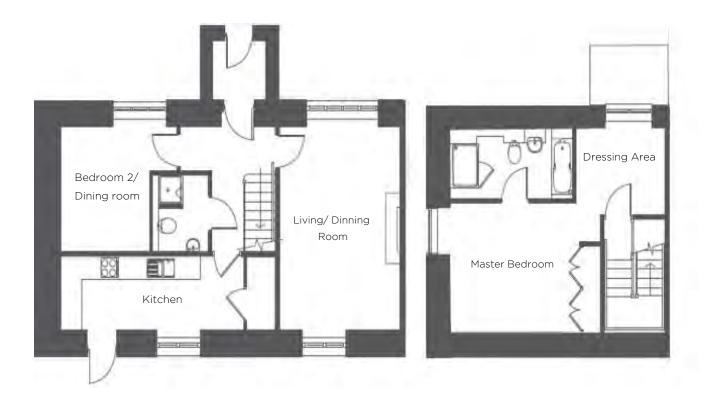

#### 1 Chapel Mews Two Bedroom Cottage, Pre-owned Property

| Internal Measurements | Metric (m)    | Imperial (ft) |
|-----------------------|---------------|---------------|
| Kitchen               | 5.25m x 1.90m | 19'2" x 6''2" |
| Living/Dining Room    | 4.00m x 5.20m | 13′2" × 17′1" |
| Master Bedroom        | 4.80m x 3.45m | 15′9" x 11'3" |
| Bedroom 2             | 3.20m x 3.70m | 9'2" x 12'1"  |

### Property specifications:

- Unique south facing semi-detatched cottage with original features
- Living/dining room with fitted fireplace
- Fully fitted south facing kitchen with integrated appliances
- Master bedroom with en suite shower and bath
- Second ground floor bedroom/dinning room
- Separate ground floor WC and shower room
- Private south facing garden and front patio area