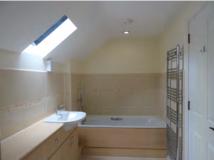

## 2 bedroom cottage

This spacious two bedroom unique cottage with original chapel features, located just minutes from St Elphin's main house. With its own private south-facing garden and front patio. The property features a fully fitted kitchen with integrated fridge-freezer, washer-dryer, microwave, cooker and dishwasher.

### Property specifications:

- Unique south facing semi-detatched cottage with original features
- Living/dining room with fitted fireplace
- Fully fitted south facing kitchen with integrated appliances
- Master bedroom with en suite shower and bath
- Second ground floor bedroom/dinning room
- Separate ground floor WC and shower room
- Private south facing garden and front patio area