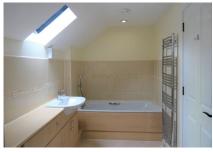

### Two Bedroom Cottage

This characterful two bedroom cottage has been recently decorated to enhance the original chapel features. The property has a spacious living/dining room with a fitted fireplace and a modern fully fitted kitchen that offers direct access to the cottage's south-facing garden. The master bedroom is wellappointed and benefits from fitted wardrobes and an en suite with both bathing and showering facilities.

#### **Property specifications**

- A unique south-facing property with charming original features
- Living/dining room with a fitted electric fireplace
- Master bedroom with fitted wardrobes and an en suite bath/shower room
- Ground floor guest bedroom
- Ground floor WC and shower room
- Private south-facing garden
- Allocated parking space