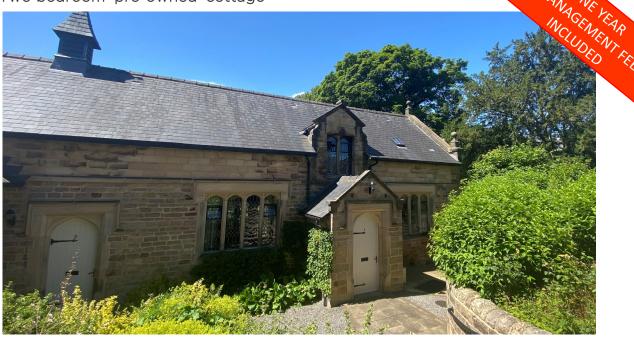

# Audley St Elphin's Park

1 Chapel Mews Two bedroom 'pre-owned' cottage

### Two Bedroom Cottage

This characterful two bedroom cottage has been recently decorated to enhance the original chapel features. The property has a spacious living/dining room with a fitted fireplace and a modern fully fitted kitchen that offers direct access to the cottage's south-facing garden. The master bedroom is wellappointed and benefits from fitted wardrobes and an en suite with both bathing and showering facilities.