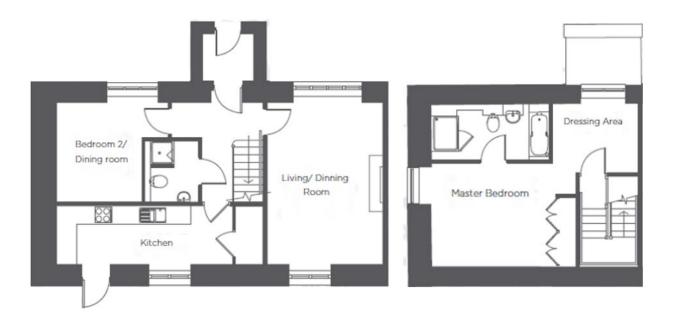

## Audley St Elphin's Park

1 Chapel Mews Two bedroom 'pre-owned' cottage

| Internal Measurements | Metric (m)    | Imperial (ft) | Energy Rating                                                             |
|-----------------------|---------------|---------------|---------------------------------------------------------------------------|
| Kitchen               | 5.25m x 1.90m | 19'2" x 6'2"  | Most energy efficient - lower running costs CURRENT POTENTIAL (92 plus) A |
| Living/Dining Room    | 4.00m x 5.20m | 13'2" × 17'1" | (81 - 91) B<br>(69 - 80) C                                                |
| Master Bedroom        | 4.80m x 3.45m | 15'9" × 11'3" | (55-68) D 52                                                              |
| Bedroom two           | 3.20m x 3.70m | 9'2" × 12'1"  | (39 - 54) E<br>(21 - 38) F                                                |
|                       |               |               | (1 - 20) G<br>Not energy efficient - higher running costs                 |

#### Audley St Elphin's Park Dale Road South, Darley Dale, Matlock DE4 2RH 01629 733 337 stelphinssales@audleyvillages.co.uk

Built in wardrobes in bedrooms have not been included in the overall dimensions. Maximum measurements shown. These pages are intended for marketing purposes only. Designs vary according to plot and all details should be checked at the Sales office. July 2017