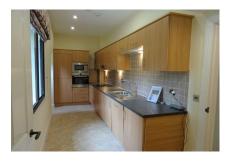

### Two Bedroom Cottage

This characterful two bedroom cottage has been recently decorated to enhance the original chapel features. The property has a spacious living/dining room with a fitted fireplace and a modern fully fitted kitchen that offers direct access to the cottage's south-facing garden. The master bedroom is wellappointed and benefits from fitted wardrobes and an en suite with both bathing and showering facilities.