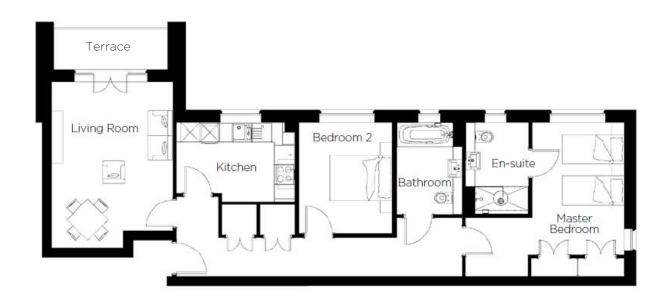

# Audley Binswood

1 Brunswick House Two bedroom pre-owned ground floor apartment

|                       |             |               |                                             | Current   | Potential | ĺ |
|-----------------------|-------------|---------------|---------------------------------------------|-----------|-----------|---|
| Internal Measurements | Metric (m)  | Imperial (ft) | Very energy efficient - lower running costs |           |           | ı |
| /5 5                  |             | 40.00         | (92 plus) A                                 |           |           | ı |
| Living/Dining Room    | 5.09 x 3.74 | 16'8" x 12'3" | (81-91) B                                   | <u> </u>  | 80        | ı |
| IZ't ala au           | 7.070.47    | 11/11//       | (69-80)                                     | <b>80</b> | OU        | ı |
| Kitchen               | 3.63 x 2.43 | 11'11" x 8'0" | (55-68)                                     |           |           | ı |
| Master Bedroom        | 4.07 x 2.82 | 13'4" × 9'3"  | (39-54)                                     |           |           | ı |
| riaster beardonn      | 4.07 X 2.02 | 10 4 7 5 5    | (21-38)                                     |           |           | ı |
| Bedroom 2             | 3.40 x 2.85 | 11'2" x 9'4"  | (1-20)                                      | ıl        |           | ı |
|                       |             |               | Not energy efficient - higher running costs | '         |           |   |
| Total Sq.ft 898       |             |               | 0                                           |           |           | 1 |

Audley Binswood Binswood Avenue Leamington Spa, CV32 5SE 01926 339 484 binswoodsales@audleyvillages.co.uk www.audleyvillages.co.uk

Built in wardrobes in bedrooms have not been included in the overall dimensions. Maximum measurements shown. These pages are intended for marketing purposes only. Designs vary according to plot and all details should be checked at the Sales office. April 2019