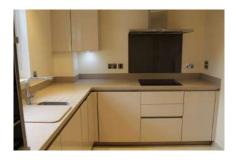

## Two bedroom ground floor apartment

A charming two bedroom apartment that is conveniently located on the ground floor of Brunswick House. The property enjoys a large living room that is further enhanced by patio doors leading out to the private terrace. The master bedroom is spacious and has an en suite shower room along with dual wardrobes. The property is perfectly finished by a modern kitchen with Neff and Bosch appliances.

#### Property specifications

- Spacious master bedroom with an en suite shower room
- · Guest bedroom and bathroom
- · Good storage facilities throughout
- Living room with access to a private terrace
- Modern kitchen with Neff and Bosch appliances