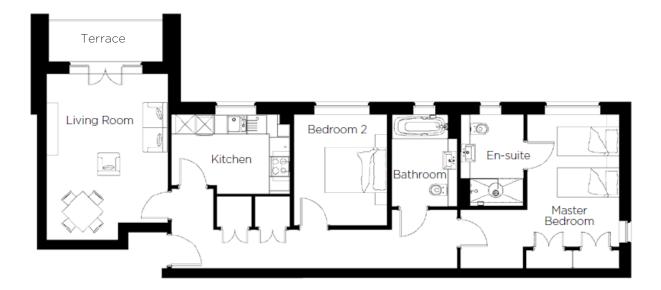

#### 1 Brunswick House

2 Bedroom pre-owned ground floor apartment

|                       |             |               |                                             | Current | Potential |  |
|-----------------------|-------------|---------------|---------------------------------------------|---------|-----------|--|
| Internal Measurements | Metric (m)  | Imperial (ft) | Very energy efficient - lower running costs |         |           |  |
|                       |             | • • • •       | (92 plus) 🗛                                 |         |           |  |
| Living/Dining Room    | 5.09 x 3.74 | 16'8" x 12'3" | (81-91) B                                   | 00      | 00        |  |
| Kitchen               | 3.63 x 2.43 | 11'11" × 8'0" | (69-80)                                     | 80      | 80        |  |
| KILCHEN               | 3.03 X 2.43 |               | (55-68)                                     |         |           |  |
| Master Bedroom        | 4.07 x 2.82 | 13'4" x 9'3"  | (39-54)                                     |         |           |  |
|                       |             |               | (21-38)                                     |         |           |  |
| Bedroom 2             | 3.40 x 2.85 | 11'2" x 9'4"  | (1-20) G                                    |         |           |  |
|                       |             |               | Not energy efficient - higher running costs |         |           |  |
| Total Sq.ft 898       |             |               |                                             |         |           |  |

### 2 bedroom ground floor apartment

A charming two bedroom apartment that is conveniently located on the ground floor of Brunswick House. The property enjoys a large living room that is further enhanced by patio doors leading out to the private terrace. The master bedroom is spacious and has an en suite shower room along with dual wardrobes. The property is perfectly finished by a modern kitchen with Neff and Bosch appliances.

Property specifications

- Spacious master bedroom with an en suite shower room
- Guest bedroom and bathroom
- Good storage facilities throughout
  - Living room with access to a private terrace
- Modern kitchen with Neff and Bosch appliances