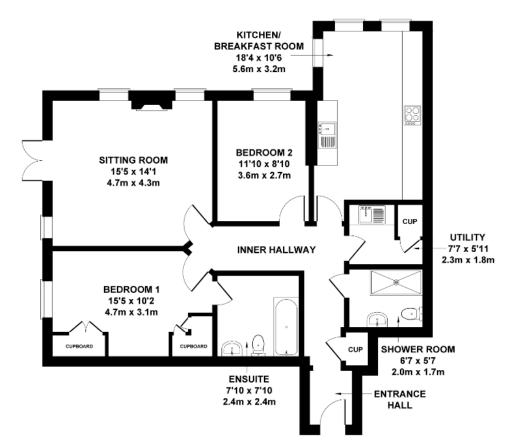

#### 1 Beech Court

Two bedroom 'pre-owned' ground floor apartment

| Internal Measurements | Metric (m)  | Imperial (ft)  |
|-----------------------|-------------|----------------|
| Sitting room          | 4.7m x 4.3m | 15'5" x 14'1"  |
| Kitchen               | 5.6m x 3.2m | 18'4" x 10'6"  |
| Bedroom 1             | 4.7m x 3.1m | 15'5" x 10'2"  |
| Bedroom 2             | 3.6m x 2.7m | 11'10" × 8'10" |
| Shower room           | 2.0m x 1.7m | 6'7" x 5'7"    |
| Total Sq.Ft 915       |             |                |

#### Audley Willicombe Park

Willicombe House, Royal Tunbridge Wells, Kent TN2 3UU 01892 457 002 willicombesales@audleyvillages.co.uk

Built in wardrobes in bedrooms have not been included in the overall dimensions. Maximum measurements shown. These pages are intended for marketing purposes only. Designs vary according to plot and all details should be checked at the Sales office. April 2019