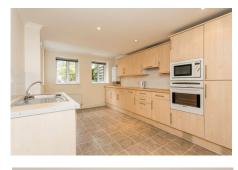

### Two bedroom apartment

A well-appointed two bedroom apartment that is conveniently located on the ground floor of Beech Court. The apartment enjoys a spacious living room with direct access to the outside patio and a large kitchen with integrated appliances. The master bedroom offers fitted wardrobes and an en suite bathroom, the apartment is further complemented by a guest bedroom and a family bathroom.

### **Property specifications**

- Master bedroom with fitted wardrobes and an en suite bathroom
- Large kitchen with integrated appliances
- Guest bedroom
- Family bathroom
- Allocated parking
- Vacant possession