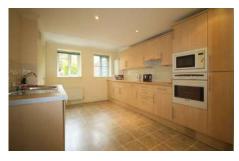

### Two bedroom apartment

A well-appointed two bedroom apartment that is conveniently located on the ground floor of Beech Court. The apartment enjoys a spacious living room with direct access to the outside patio and a large kitchen with integrated appliances. The master bedroom offers fitted wardrobes and an en suite bathroom, the apartment is further complemented by a guest bedroom and a family bathroom.

### **Property specifications**

- Master bedroom with fitted wardrobes and an en suite bathroom
- Large kitchen with integrated appliances
- Guest bedroom
- Family bathroom
- Allocated parking
- Vacant possession