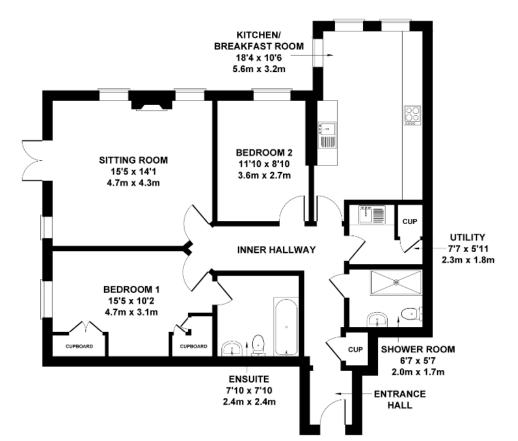

### 1 Beech Court

Two bedroom 'pre-owned' ground floor apartment

| Internal Measurements | Metric (m)  | Imperial (ft)  |
|-----------------------|-------------|----------------|
| Sitting room          | 4.7m x 4.3m | 15'5" x 14'1"  |
| Kitchen               | 5.6m x 3.2m | 18'4" x 10'6"  |
| Bedroom 1             | 4.7m x 3.1m | 15'5" x 10'2"  |
| Bedroom 2             | 3.6m x 2.7m | 11'10" × 8'10" |
| Shower room           | 2.0m x 1.7m | 6'7" × 5'7"    |
| Total Sq.Ft 915       |             |                |

#### Audley Willicombe Park

Willicombe House, Royal Tunbridge Wells, Kent TN2 3UU 01892 457 002 willicombesales@audleyvillages.co.uk

Built in wardrobes in bedrooms have not been included in the overall dimensions. Maximum measurements shown. These pages are intended for marketing purposes only. Designs vary according to plot and all details should be checked at the Sales office. April 2019