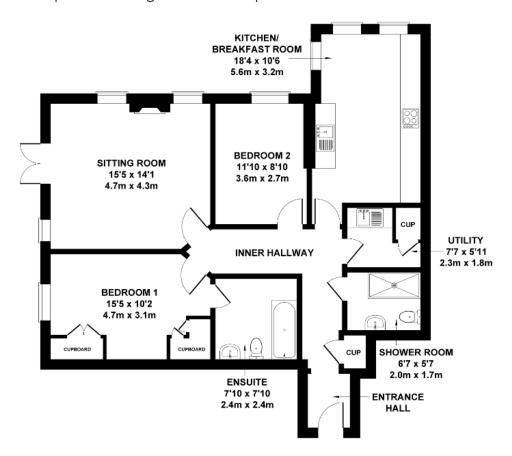

## Audley Willicombe Park

1 Beech Court Two bedroom 'pre-owned' ground floor apartment

| Internal Measurements | Metric (m)  | Imperial (ft)  |
|-----------------------|-------------|----------------|
| Sitting room          | 4.7m x 4.3m | 15'5" x 14'1"  |
| Kitchen               | 5.6m x 3.2m | 18'4" x 10'6"  |
| Bedroom 1             | 4.7m x 3.1m | 15'5" x 10'2"  |
| Bedroom 2             | 3.6m x 2.7m | 11'10" × 8'10" |
| Shower room           | 2.0m x 1.7m | 6'7" x 5'7"    |
| Total Sq.Ft 915       |             |                |

Audley Willicombe Park Willicombe House, Royal Tunbridge Wells, Kent TN2 3UU 01892 457 002 willicombesales@audleyvillages.co.uk

Built in wardrobes in bedrooms have not been included in the overall dimensions. Maximum measurements shown. These pages are intended for marketing purposes only. Designs vary according to plot and all details should be checked at the Sales office. April 2019