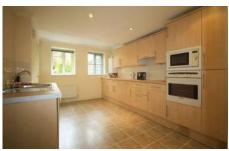

## Two bedroom apartment

A well-appointed two bedroom apartment that is conveniently located on the ground floor of Beech Court. The apartment enjoys a spacious living room with direct access to the outside patio and a large kitchen with integrated appliances. The master bedroom offers fitted wardrobes and an en suite bathroom, the apartment is further complimented by a guest bedroom and a family bathroom.

## **Property specifications**

- Master bedroom with fitted wardrobes and an en suite bathroom
- Large kitchen with integrated appliances
- Guest bedroom
- Family bathroom
- Allocated parking
- Vacant possession