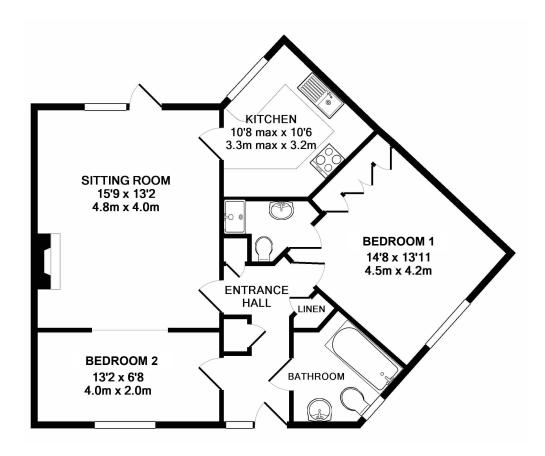

## Audley Willicombe Park

19 Willicombe Park Two bedroom 'pre-owned' bungalow

|                       |             |                |                                                          | Cu       |
|-----------------------|-------------|----------------|----------------------------------------------------------|----------|
| Internal Measurements | Metric (m)  | Imperial (ft)  | Very energy efficient - lower running costs  (92 plus) A |          |
| Sitting Room          | 4.8m x 4.0m | 15'9" x 13'2"  | (81-91) B                                                |          |
| Kitchen               | 3.3m x 3.2m | 10'8" x 10'6"  | (69-80) C<br>(55-68) D                                   | <b>(</b> |
| Bedroom 1             | 4.5m x 4.2m | 14'8" x 13'11" | (39-54) E                                                |          |
| Bedroom 2             | 4.0m x 2.0m | 13'2" × 6'8"   | (1-20) G                                                 |          |
|                       |             |                | Not energy efficient - higher running costs              |          |

urrent | Potential 84 66

Audley Willicombe Park Willicombe House, Royal Tunbridge Wells, Kent TN2 3UU 01892 457 002 willicombesales@audleyvillages.co.uk

Total Sq.Ft 652

Built in wardrobes in bedrooms have not been included in the overall dimensions. Maximum measurements shown. These pages are intended for marketing purposes only. Designs vary according to plot and all details should be checked at the Sales office. April 2019