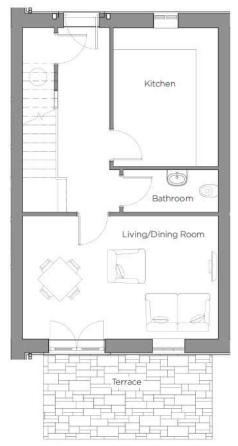

First Floor

| Internal Measurements | Metric (m)  | Imperial (ft)  |      |
|-----------------------|-------------|----------------|------|
| Living/Dining Room    | 5.57 x 3.51 | 18'3" × 11'6"  |      |
| Kitchen               | 3.95 x 2.99 | 12'11" × 9'10" |      |
| Master Bedroom        | 4.4 x 2.86  | 14'5" x 9'5"   | 17   |
| Bedroom 2             | 3.27 x 3.15 | 10'9" × 10'4"  |      |
| Terrace (approx)      | 4.8 x 2.4   | 15'9" x 7'10"  | 1 AN |

# Audley St Elphin's Park

19 Pollard Wav Two bedroom new build cottage

**Two Bedroom New Build Cottage** 

This special two bedroom dual aspect cottage, set across two floors, enjoys stunning hillside views. Downstairs has a spacious SieMatic kitchen, a living/dining room that has patio doors leading out onto the south-west facing terrace and a WC. Upstairs boasts a luxury Villeroy & Boch bathroom, a spacious master bedroom with a Juliet balcony and en suite shower room ,and a second double bedroom with hillside views.