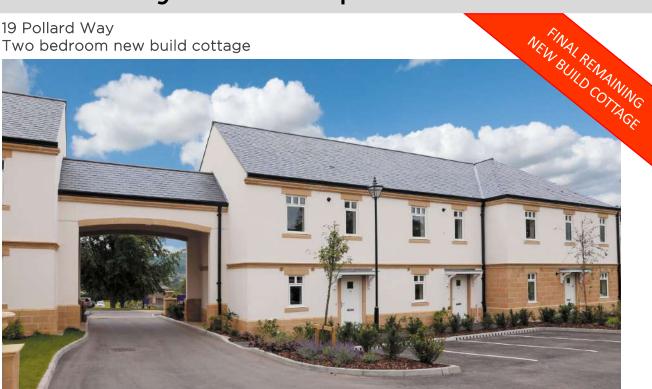

### 19 Pollard Way Two bedroom new build cottage

Ground Floor

| L8                |           |                |      | MOVE ,<br>KAGE IN | (0)<br>(2) |
|-------------------|-----------|----------------|------|-------------------|------------|
|                   |           | Bedroom        | 2    |                   |            |
|                   |           |                |      |                   |            |
|                   | $\models$ |                |      |                   |            |
|                   | <u>_</u>  | Bathroor       | 6    | -                 |            |
|                   | $\geq$    |                |      |                   |            |
|                   | P         |                |      |                   |            |
| Master<br>Bedroom |           | _ `            | 0    |                   |            |
|                   | 7 /       | En sui<br>Show | er 🕞 |                   |            |

# Audley St Elphin's Park

19 Pollard Wav Two bedroom new build cottage

**Two Bedroom New Build Cottage** 

This special two bedroom dual aspect cottage, set across two floors, enjoys stunning hillside views. Downstairs has a spacious SieMatic kitchen, a living/dining room that has patio doors leading out onto the south-west facing terrace and a WC. Upstairs boasts a luxury Villeroy & Boch bathroom, a spacious master bedroom with a Juliet balcony and en suite shower room ,and a second double bedroom with hillside views.

#### **£385,000** (other fees apply) \*FINAL REMAINING NEW BUILD COTTAGE\* \*MOVE FOR FREE PACKAGE INCLUDED\*

Monthly management fee £750.09 Annual ground rent £500

Photos for illustration purposes only