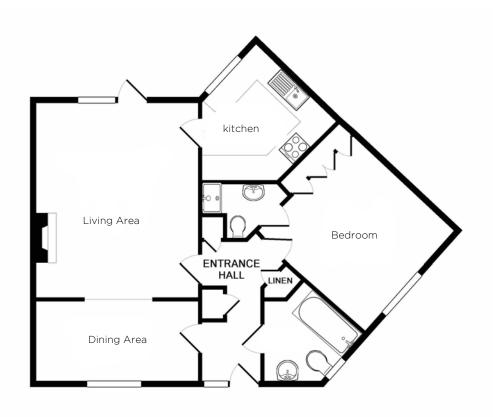

## Audley Willicombe Park

19 Willicombe Park Two bedroom 'Pre-owned' Bungalow

| Internal Measurements | Metric (m)    | Imperial (ft)  | Very energy efficient - lower running costs | Current | Potential |
|-----------------------|---------------|----------------|---------------------------------------------|---------|-----------|
|                       |               |                | (92 plus) A                                 |         |           |
| Living Area           | 4.80m x 4.00m | 15' 9" x 13'2" | (81-91) B<br>(69-80) C                      |         | 84        |
| Dining Area           | 4.00m x 2.00m | 13'2 x6'8"     | (55-68)                                     | 66      |           |
| Kitchen               | 3.30m x 3.20m | 10'8" x 10'6"  | (39-54)                                     |         |           |
| Bedroom               | 4.50m x 4.20m | 14'8" x 13′11" | (21-38) F<br>(1-20) G                       |         |           |
|                       |               |                | Not energy efficient - higher running costs | 14      | 1 I       |

Audley Willicombe Park Willicombe House, Royal Tunbridge Wells, Kent TN2 3UU 01892 457996 willicombesales@audleyvillages.co.uk www.audleyvillages.co.uk

Built-in wardrobes in bedrooms have not been included in the overall dimensions. Maximum measurements shown. These pages are intended for marketing purposes only. Designs vary according to plot and all details should be checked at the Sales Office. July 2017