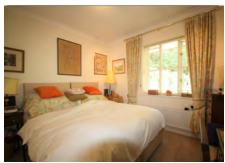

## Audley Willicombe Park

19 Willicombe Park Two bedroom 'Pre-owned' Bungalow

| Internal Measurements | Metric (m)    | Imperial (ft)  | Very energy efficient - lower running costs | Current | Potential |
|-----------------------|---------------|----------------|---------------------------------------------|---------|-----------|
|                       |               |                | (92 plus) A                                 |         |           |
| Living Area           | 4.80m x 4.00m | 15' 9" x 13'2" | (81-91) B<br>(69-80) C                      |         | 84        |
| Dining Area           | 4.00m x 2.00m | 13'2 x6'8"     | (55-68)                                     | 66      |           |
| Kitchen               | 3.30m x 3.20m | 10'8" x 10'6"  | (39-54)                                     |         |           |
| Bedroom               | 4.50m x 4.20m | 14'8" x 13′11" | (21-38) F<br>(1-20) G                       |         |           |
|                       |               |                | Not energy efficient - higher running costs | 14      | 1 I       |