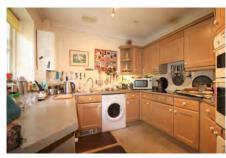

## Audley Willicombe Park

19 Willicombe Park Two bedroom 'Pre-owned' Bungalow

| Internal Measurements | Metric (m)    | Imperial (ft)  | Very energy efficient - lower running costs | Current | Potential |
|-----------------------|---------------|----------------|---------------------------------------------|---------|-----------|
|                       |               |                | (92 plus) A                                 |         |           |
| Living Area           | 4.80m x 4.00m | 15' 9" x 13'2" | (81-91) B<br>(69-80) C                      |         | 84        |
| Dining Area           | 4.00m x 2.00m | 13'2 x6'8"     | (55-68)                                     | 66      |           |
| Kitchen               | 3.30m x 3.20m | 10'8" x 10'6"  | (39-54)                                     |         |           |
| Bedroom               | 4.50m x 4.20m | 14'8" x 13′11" | (21-38) F<br>(1-20) G                       |         |           |
|                       |               |                | Not energy efficient - higher running costs | 14      | 1 I       |