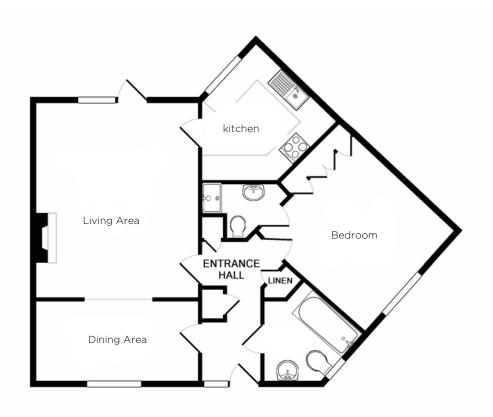

## Audley Willicombe Park

19 Willicombe Park Two bedroom 'Pre-owned' Bungalow

| Internal Measurements | Metric (m)    | Imperial (ft)  | Very energy efficient - lower running costs | Current | Potential |
|-----------------------|---------------|----------------|---------------------------------------------|---------|-----------|
|                       |               |                | (92 plus) A                                 |         |           |
| Living Area           | 4.80m x 4.00m | 15' 9" x 13'2" | (81-91) B<br>(69-80) C                      |         | 84        |
| Dining Area           | 4.00m x 2.00m | 13'2 x6'8"     | (55-68)                                     | 66      |           |
| Kitchen               | 3.30m x 3.20m | 10'8" x 10'6"  | (39-54)                                     |         |           |
| Bedroom               | 4.50m x 4.20m | 14'8" x 13′11" | (21-38) F<br>(1-20) G                       |         |           |
|                       |               |                | Not energy efficient - higher running costs | 14      | 1 I       |

## Audley Willicombe Park

19 Willicombe Park Two bedroom 'Pre-owned' Bungalow