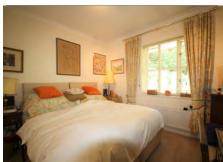

## Audley Willicombe Park

19 Willicombe Park Two bedroom 'Pre-owned' Bungalow

| Internal Measurements | Metric (m)    | Imperial (ft)  | Very energy efficient - lower running costs | Current | Potential |
|-----------------------|---------------|----------------|---------------------------------------------|---------|-----------|
|                       |               |                | (92 plus) A                                 |         |           |
| Living Area           | 4.80m x 4.00m | 15' 9" x 13'2" | (81-91) B<br>(69-80) C                      |         | 84        |
| Dining Area           | 4.00m x 2.00m | 13'2 x6'8"     | (55-68)                                     | 66      |           |
| Kitchen               | 3.30m x 3.20m | 10'8" x 10'6"  | (39-54)                                     |         |           |
| Bedroom               | 4.50m x 4.20m | 14'8" x 13′11" | (21-38) F<br>(1-20) G                       |         |           |
|                       |               |                | Not energy efficient - higher running costs | 14      | 1 I       |