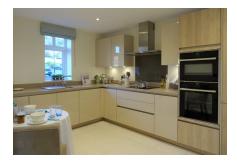

### **Two Bedroom New Build Cottage**

This special two bedroom dual aspect cottage is set across two floors and enjoys stunning views of the surrounding countryside. Downstairs has a spacious SieMatic kitchen, a living/dining room that has patio doors leading out onto the south-west facing terrace and a WC. Upstairs has a spacious master bedroom with a Juliet balcony and an en suite shower room, a second double bedroom with hillside views and a luxury Villeroy & Boch bathroom.

### **Property specifications**

- Set across two floors with dual aspect positioning
- Large living/dining room opens out onto a terrace
- Spacious SieMatic kitchen with hillside views
- Large master bedroom with a Villeroy & Boch walk-in en suite shower
- Luxury second bathroom
- Second double bedroom with beautiful views
- Curtains and light fittings included