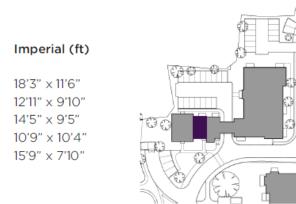

#### 19 Pollard Way Two bedroom new build cottage

Ground Floor

Internal Measurements

Living/Dining Room

Master Bedroom

Terrace (approx)

Kitchen

Bedroom 2

#### Audley St Elphin's Park Dale Road South, Darley Dale, Matlock DE4 2RH 01629 733 337 stelphinssales@audleyvillages.co.uk

Metric (m)

5.57 x 3.51

3.95 x 2.99

4.4 x 2.86

3.27 x 3.15

4.8 x 2.4

Built in wardrobes in bedrooms have not been included in the overall dimensions. Maximum measurements shown. These pages are intended for marketing purposes only. Designs vary according to plot and all details should be checked at the Sales office. November 2017