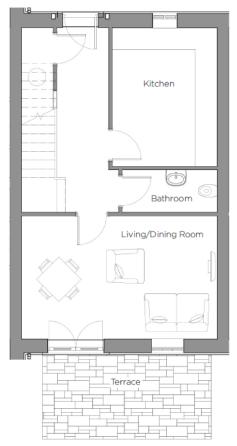

#### 19 Pollard Way Two bedroom new build cottage

Ground Floor

Internal Measurements

Living/Dining Room

Master Bedroom

Terrace (approx)

Kitchen

Bedroom 2

#### Audley St Elphin's Park Dale Road South, Darley Dale, Matlock DE4 2RH 01629 733 337 stelphinssales@audleyvillages.co.uk

Metric (m)

5.57 x 3.51

3.95 x 2.99

4.4 x 2.86

3.27 x 3.15

4.8 x 2.4

Built in wardrobes in bedrooms have not been included in the overall dimensions. Maximum measurements shown. These pages are intended for marketing purposes only. Designs vary according to plot and all details should be checked at the Sales office. November 2017