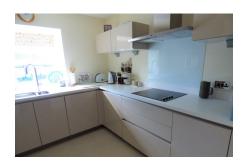

#### Property specifications

- Bright living/dining room overlooking the gardens
- Separate fully fitted SieMatic kitchen
- Master bedroom with en suite shower room and fitted wardrobes
- Guest bedroom and family bathroom
- Easy access to all of Inglewood's facilities