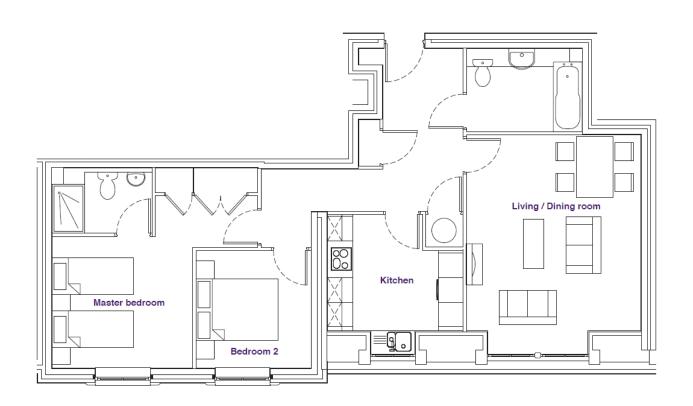

# Audley Inglewood

18 Inglewood House2 Bedroom third floor apartment

| Internal Measurements | Metric (m)    | Imperial (ft)   |
|-----------------------|---------------|-----------------|
| Kitchen               | 3.30m x 2.80m | 10'10" x 9'2"   |
| Living/dining room    | 4.25m x 4.80m | 13'11" × 15' 9" |
| Master bedroom        | 4.90m x 3.45m | 16'1" × 11'4"   |
| Bedroom two           | 2.80m x 2.80m | 9'2" × 9'2"     |
| Total Sq.Ft 825       |               |                 |

## Audley Inglewood

18 Inglewood House 2 Bedroom third floor apartment

## 2 bedroom third floor apartment

A charming bright apartment quietly positioned in the main house with views over Inglewood's lovely gardens. The apartment enjoys a generous reception room with a feature fireplace and ample space for dining, complemented by a well-proportioned kitchen, both off the elegant hall. The bedrooms lead off the hall with the master having fitted wardrobes and an en suite shower room.

#### Property specifications

- Bright living/dining room overlooking the gardens
- Separate fully fitted SieMatic kitchen
- Master bedroom with en suite shower room and fitted wardrobes
- Guest bedroom and family bathroom
- Easy access to all of Inglewood's facilities