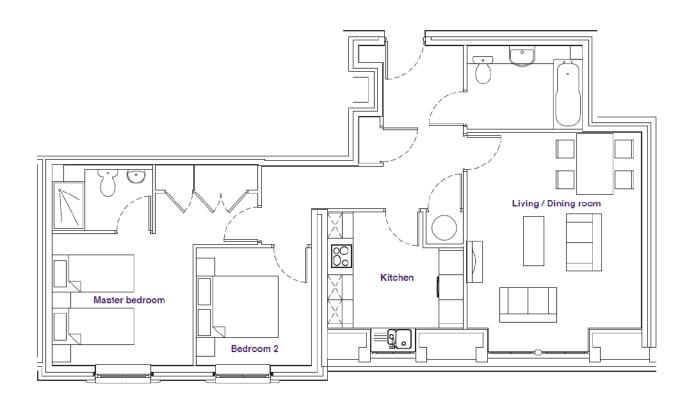

# Audley Inglewood

18 Inglewood House Two bedroom third floor apartment

| Internal Measurements | Metric (m)    | Imperial (ft)   |
|-----------------------|---------------|-----------------|
| Kitchen               | 3.30m x 2.80m | 10'10" × 9'2"   |
| Living/dining room    | 4.25m x 4.80m | 13'11" x 15' 9" |
| Master bedroom        | 4.90m x 3.45m | 16'1" x 11'4"   |
| Bedroom two           | 2.80m x 2.80m | 9'2" x 9'2"     |
| Total Sq.Ft 825       |               |                 |

## Audley Inglewood

18 Inglewood House Two bedroom third floor apartment

## Two bedroom third floor apartment

A charming bright apartment quietly positioned in the main house with views over Inglewood's lovely gardens. The apartment enjoys a generous reception room with a feature fireplace and ample space for dining, complemented by a well-proportioned kitchen, both off the elegant hall. The bedrooms lead off the hall with the master having fitted wardrobes and an en suite shower room.