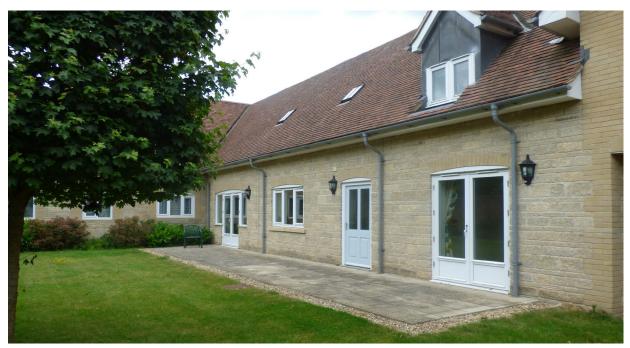

## Two bedroom cottage

This delightful two bedroom cottage is located in the picturesque Walled Garden area of Mote House. The dual aspect property enjoys a bright and airy living room and a separate dining room. There is a fully fitted modern kitchen with integrated appliances that offers views over the beautiful Walled Garden. The master bedroom is spacious and is enhanced by good storage facilities and an en suite shower room.