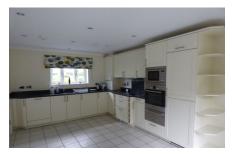

## Two bedroom cottage

This delightful two bedroom cottage is located in the picturesque Walled Garden area of Mote House. The dual aspect property enjoys a bright and airy living room and a separate dining room. There is a fully fitted modern kitchen with integrated appliances that offers views over the beautiful Walled Garden. The master bedroom is spacious and is enhanced by good storage facilities and an en suite shower room.

#### Property specifications

- · Large modern kitchen with access to patio area
- Separate dining room
- Spacious living room
- Master bedroom with fitted wardrobe and an en suite shower room
- Guest bedroom and bathroom
- Allocated parking space