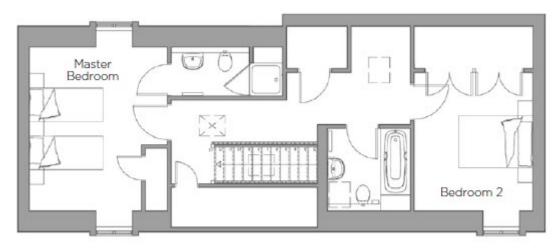

# Audley Mote House

18 Garden Walk 2 Bedroom pre-owned cottage

| Internal Measurements | Metric (m)  | Imperial (ft) |
|-----------------------|-------------|---------------|
| Living Room           | 5.38 x 4.06 | 17'8" x 13'4" |
| Kitchen               | 5.51 x 3.48 | 18'1" x 11'5" |
| Master Bedroom        | 3.73 × 4.42 | 12'3" × 14'6" |
| Bedroom 2             | 3.73 × 3.20 | 12'3" × 14'6" |
| Dining Room           | 3.84 x 3.05 | 12'7" × 10'0" |

Audley Mote House Mote Park, Nr Bearsted, Kent, ME15 8NQ 01622 737 279 motesales@audleyvillages.co.uk www.audleyvillages.co.uk

Built in wardrobes in bedrooms have not been included in the overall dimensions. Maximum measurements shown. These pages are intended for marketing purposes only. Designs vary according to plot and all details should be checked at the Sales office. April 2019