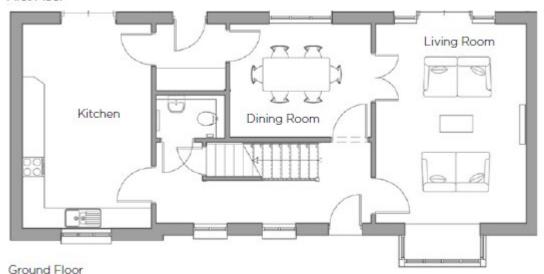

# Audley Mote House

18 Garden Walk 2 Bedroom pre-owned cottage

| Internal Measurements | Metric (m)  | Imperial (ft) |
|-----------------------|-------------|---------------|
| Living Room           | 5.38 x 4.06 | 17'8" x 13'4" |
| Kitchen               | 5.51 x 3.48 | 18'1" x 11'5" |
| Master Bedroom        | 3.73 × 4.42 | 12'3" × 14'6" |
| Bedroom 2             | 3.73 × 3.20 | 12'3" × 14'6" |
| Dining Room           | 3.84 x 3.05 | 12'7" × 10'0" |

Audley Mote House Mote Park, Nr Bearsted, Kent, ME15 8NQ 01622 737 279 motesales@audleyvillages.co.uk www.audleyvillages.co.uk

Built in wardrobes in bedrooms have not been included in the overall dimensions. Maximum measurements shown. These pages are intended for marketing purposes only. Designs vary according to plot and all details should be checked at the Sales office. April 2019