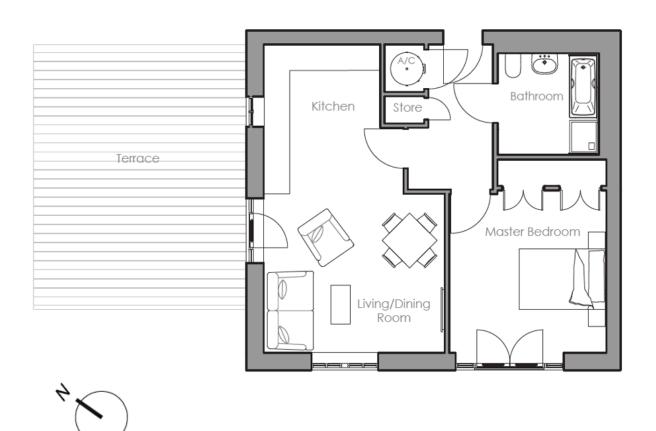

## Audley St Elphin's Park

18 Devonshire Court
One bedroom second floor 'pre-owned' apartment

| Internal Measurements | Metric (m)    | Imperial (ft) |
|-----------------------|---------------|---------------|
| Living/Dining Room    | 4.20m x 3.69m | 13'9" x 12'1" |
| Kitchen               | 3.47m x 2.70m | 11'4" × 8'10" |
| Master Bedroom        | 3.68m x 3.65m | 12'1" × 12'0" |
| Terrace               | 6.14m x 4.93m | 20'2" × 16'2" |

Audley St Elphin's Park Dale Road South, Darley Dale, Matlock DE4 2RH 01629 258 001 stelphinssales@audleyvillages.co.uk

Total Sq.Ft 613

Built in wardrobes in bedrooms have not been included in the overall dimensions. Maximum measurements shown. These pages are intended for marketing purposes only. Designs vary according to plot and all details should be checked at the Sales office. April 2015

## Audley St Elphin's Park

18 Devonshire Court
One bedroom second floor 'pre-owned' apartment

This delightful one bedroom apartment is perfectly situated on the second floor of Devonshire Court to enjoy beautiful dual-aspect views of the local countryside. The property offers an open plan kitchen and living room that combines with the large private roof terrace to create a comfortable living space. The master bedroom is spacious and is enhanced by a Juliet balcony and fitted wardrobes.

## **Property specifications**

- Second floor apartment with beautiful hillside views
- Modern SieMatic kitchen with integrated appliances
- Living room with a Dimplex optimyst electric fire
- Large private roof terrace
- Master bedroom with Juliet balcony
- Bathroom with a separate walk-in shower
- Lift access
- Allocated parking space