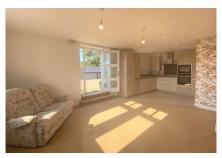

## Audley St Elphin's Park

18 Devonshire Court
One bedroom second floor 'pre-owned' apartment

This delightful one bedroom apartment is perfectly situated on the second floor of Devonshire Court to enjoy beautiful dual-aspect views of the local countryside. The property offers an open plan kitchen and living room that combines with the large private roof terrace to create a comfortable living space. The master bedroom is spacious and is enhanced by a Juliet balcony and fitted wardrobes.

## **Property specifications**

- Second floor apartment with beautiful hillside views
- Modern SieMatic kitchen with integrated appliances
- Living room with a Dimplex optimyst electric fire
- Large private roof terrace
- Master bedroom with Juliet balcony
- Bathroom with a separate walk-in shower
- Lift access
- Allocated parking space