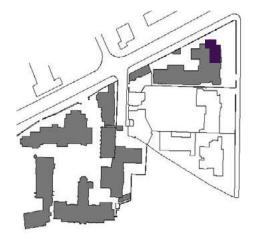

## Audley Binswood

Third Floor Apartment 17 Henley Hall, Kenilworth Road (Plot 23)

**Internal Measurements** 

Metric (m)

6.55 x 5.54

4.58 x 2.31

4.87 x 3.48

4.41 x 3.25

## Audley Binswood

Third Floor Apartment 17 Henley Hall, Kenilworth Road (Plot 23)