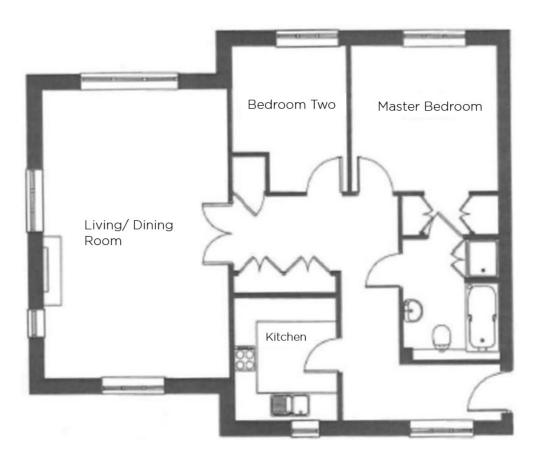

## Audley St Elphin's Park

17 Crompton Close Two Bedroom 'pre-owned' first floor apartment

| Internal Measurements | Metric (m)    | Imperial (ft) |
|-----------------------|---------------|---------------|
| Living/Dining Room    | 4.40m x 6.90m | 14'6" x 22'8" |
| Kitchen               | 2.40m x 2.90m | 8'0" x 9'7"   |
| Master Bedroom        | 3.50m x 3.45m | 9'0" x 11'4"  |
| Bedroom Two           | 3.50m x 3.45m | 11'6" x 11'4" |

## Audley St Elphin's Park

17 Crompton Close Two Bedroom 'pre-owned' first floor apartment

## Two Bedroom Apartment

This beautiful two bedroom apartment is conveniently located on the first floor of Crompton Close, to make the most of the stunning views of the surrounding Darley Dale hillside. There is a large living/dining room that is perfect for socialising with friends and family. The well-appointed master bedroom benefits from fitted wardrobes and direct access to the Jack & Jill style bathroom.