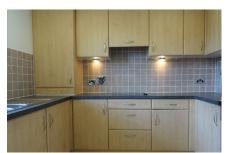

## Audley St Elphin's Park

17 Crompton Close Two Bedroom 'pre-owned' first floor apartment

| Internal Measurements | Metric (m)    | Imperial (ft) |
|-----------------------|---------------|---------------|
| Living/Dining Room    | 4.40m x 6.90m | 14'6" x 22'8" |
| Kitchen               | 2.40m x 2.90m | 8'0" x 9'7"   |
| Master Bedroom        | 3.50m x 3.45m | 9'0" x 11'4"  |
| Bedroom Two           | 3.50m x 3.45m | 11'6" x 11'4" |

## Audley St Elphin's Park

17 Crompton Close Two Bedroom 'pre-owned' first floor apartment

## Two Bedroom Apartment

This beautiful two bedroom apartment is conveniently located on the first floor of Crompton Close, to make the most of the stunning views of the surrounding Darley Dale hillside. There is a large living/dining room that is perfect for socialising with friends and family. The well-appointed master bedroom benefits from fitted wardrobes and direct access to the Jack & Jill style bathroom.