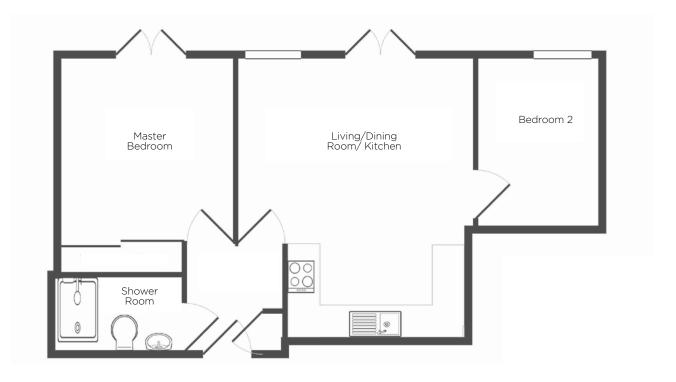

## Audley Willicombe Park

17 Beech Court Second Floor Resale Apartment

| Internal Measurements                                     | Metric (m)                                      | Imperial (ft)  |
|-----------------------------------------------------------|-------------------------------------------------|----------------|
| Living/Dining Room/Kitchen<br>Bedroom 2<br>Master Bedroom | 5.30m x 4.50m<br>3.50m x 3.30m<br>3.30m x 2.40m | 11'7" x 10'11" |

Audley Willicombe Park Willicombe House, Royal Tunbridge Wells, Kent TN2 3UU 01892 457996 willicombesales@audleyvillages.co.uk www.audleyvillages.co.uk

Built-in wardrobes in bedrooms have not been included in the overall dimensions. Maximum measurements shown. These pages are intended for marketing purposes only. Designs vary according to plot and all details should be checked at the Sales Office. July 2017