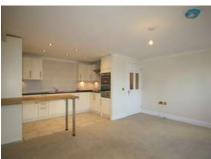

## 2 bed second floor apartment

Newly configured and decorated, this pleasant two bedroom apartment served by lift in popular Beech Court is adjacent to the house which is the hub of the village housing a host of amenities. The accommodation comprises entrance hall, lounge-dining room, newly fitted kitchen with built in appliances, bedroom and bathroom.

Property specifications:

- Stainless steel midrange appliances throughout the kitchen with slimline under counter dishwasher
- New cabinets, doors and laminate work tops with chrome handles
- Laminate flooring in the kitchen and bathrooms.
- Independently metered Combi-Boiler heating system and independent care system with newly certified and rewired electrics