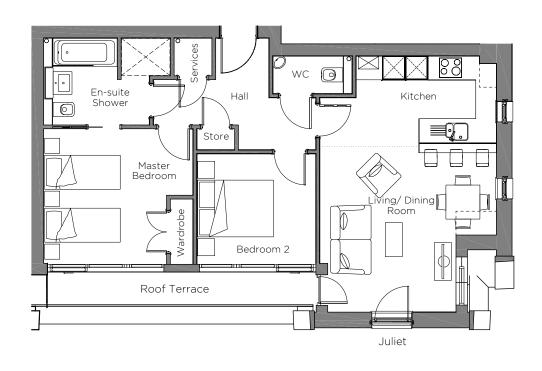

## Audley Cooper's Hill

Building N Third Floor Apartment Plot 75

| Internal Measurements                                         | Metric (m)                                | Imperial (ft)                                  |
|---------------------------------------------------------------|-------------------------------------------|------------------------------------------------|
| Kitchen / Living / Dining Room<br>Master Bedroom<br>Bedroom 2 | 6.77 × 4.67<br>3.95 × 3.58<br>3.15 × 2.90 | 22'3" x 15'4"<br>13'0" x 11'9"<br>10'4" x 9'6" |
| Terrace (approx)                                              | 7.10 x 0.86                               | 23'4" x 2'10"                                  |

Audley Coopers Hill Cooper's Hill Lane, Englefield Green, Surrey TW20 0YU 01784 557 545 www.audleyretirement.co.uk

These floorplans are illustrative and for marketing purposes only. Maximum measurements are shown. Wardrobes not included in the overall room dimensions. Furniture shown to illustrate possible room layouts and not included in sale. Designs vary according to plot. All details should be checked at the Sales Office.