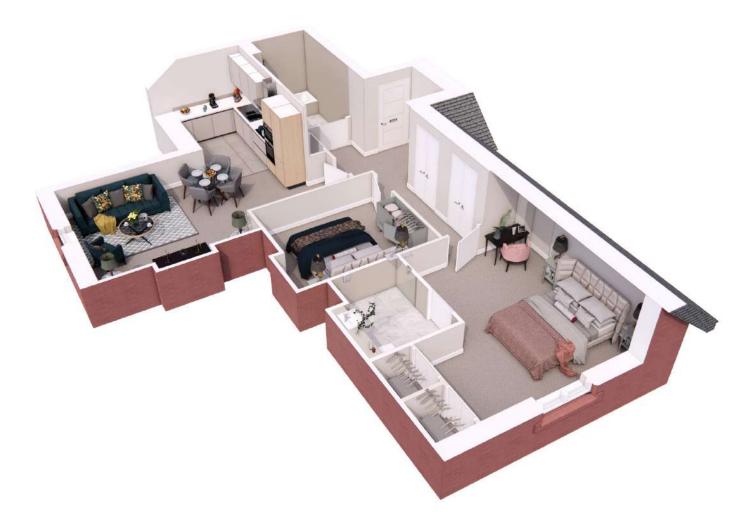

### 2 bedroom, third floor apartment

A stunning third floor apartment with best in class finishes and two bedrooms. It offers an open plan living/dining room with plenty of storage throughout.

Property specifications:

- Spacious living room with extra space
- Master bedroom with double fitted wardrobes and en suite shower room
- SieMatic kitchen with integrated appliances
- Second double bedroom
- Two storage cupboards in hallway

### Imperial (ft)

Living/Dining Room Kitchen Master Bedroom Bedroom 2

00m 4.02 x 3.90 5.61 x 2.24 4.90 x 4.59 3.30 x 3.20 13'19" x 12'80" 18'40" x 7'35" 16'08" x 15'06" 11'15" x 10'50"

Audley Binswood Binswood Avenue Leamington Spa CV32 5SE 01926 339 484 www.audleyvillages.co.uk