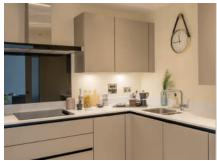

- Spacious living room with extra space
- Master bedroom with double fitted wardrobes and en suite shower room
- SieMatic kitchen with integrated appliances
- Second double bedroom
- Two storage cupboards in hallway