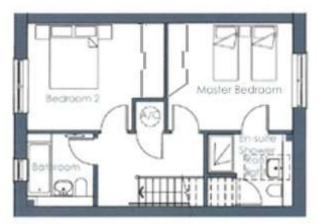

#### 16 Lime Tree Court Two bedroom cottage

First Floor

| Internal Measurements | Metric (m)    | Imperial (ft)  | Very energy efficient - lower running costs             | Current | Potential |
|-----------------------|---------------|----------------|---------------------------------------------------------|---------|-----------|
| Living/Dining Room    | 5.51m x 3.24m | 18'1" x 10'8"  | (92 plus) A                                             |         | 92        |
| Kitchen               | 5.74m x 2.69m | 18'10" x 8'10" | (81-91) B<br>(69-80) C                                  | 81      |           |
| Master Bedroom        | 3.9m x 3.36m  | 12'10" × 11'0" | (55-68)                                                 |         |           |
| Bedroom two           | 3.5m x 3.36m  | 11'6" × 11'0"  | (21-38)                                                 |         |           |
| Terrace               | 3.0m x 2.4m   | 9'10" × 7'10"  | (1-20) C<br>Not energy efficient - higher running costs |         |           |

### Two bedroom cottage

A delightful two bedroom cottage overlooking the green with an open plan living space and doors that lead onto a private sunny garden. The downstairs walk-in cupboard has been shelved to create an excellent larder/storage room. Upstairs both bedrooms have fitted wardrobes and there is an en suite shower room and a separate bathroom.

Property specifications

- Spacious open plan living
- Large walk-in larder/storage room
- Master bedroom with wardrobes and en suite shower
- Second bedroom with range of fitted storage and valley views
- Family bathroom
- Ground floor cloakroom
- Charming terrace and garden