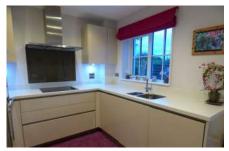

### Two bedroom cottage

A delightful two bedroom cottage overlooking the green with an open plan living space and doors that lead onto a private sunny garden. The downstairs walk-in cupboard has been shelved to create an excellent larder/storage room. Upstairs both bedrooms have fitted wardrobes and there is an en suite shower room and a separate bathroom.

Property specifications

- Spacious open plan living
- Large walk-in larder/storage room
- Master bedroom with wardrobes and en suite shower
- Second bedroom with range of fitted storage and valley views
- Family bathroom
- Ground floor cloakroom
- Charming terrace and garden