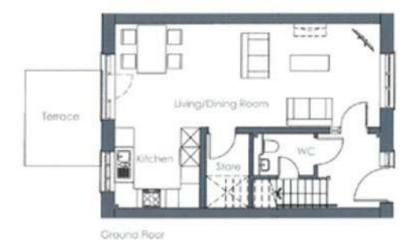

#### 16 Lime Tree Court Two bedroom cottage

First Floor

| Internal Measurements | Metric (m)    | Imperial (ft)  | Very energy efficient - lower running costs             | Current | Potential |
|-----------------------|---------------|----------------|---------------------------------------------------------|---------|-----------|
| Living/Dining Room    | 5.51m x 3.24m | 18'1" x 10'8"  | (92 plus) A                                             |         | 92        |
| Kitchen               | 5.74m x 2.69m | 18'10" x 8'10" | (81-91) B<br>(69-80) C                                  | 81      |           |
| Master Bedroom        | 3.9m x 3.36m  | 12'10" × 11'0" | (55-68)                                                 |         |           |
| Bedroom two           | 3.5m x 3.36m  | 11'6" × 11'0"  | (21-38)                                                 |         |           |
| Terrace               | 3.0m x 2.4m   | 9'10" × 7'10"  | (1-20) C<br>Not energy efficient - higher running costs |         |           |

### Two bedroom cottage

A delightful two bedroom cottage overlooking the green with an open plan living space and doors that lead onto a private sunny garden. The downstairs walk-in cupboard has been shelved to create an excellent larder/storage room. Upstairs both bedrooms have fitted wardrobes and there is an en suite shower room and a separate bathroom.

Property specifications

- Spacious open plan living
- Large walk-in larder/storage room
- Master bedroom with wardrobes and en suite shower
- Second bedroom with range of fitted storage and valley views
- Family bathroom
- Ground floor cloakroom
- Charming terrace and garden