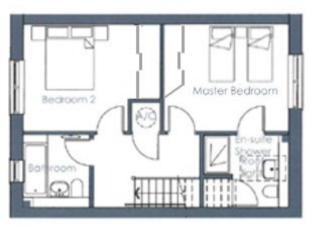

## Audley Inglewood

16 Lime Tree Court2 Bedroom cottage

Ground Roor

| - | _ |  |  |
|---|---|--|--|
|   |   |  |  |
|   |   |  |  |

| Internal Measurements | Metric (m)    | Imperial (ft)  |
|-----------------------|---------------|----------------|
| Living/Dining Room    | 5.51m x 3.24m | 18'1" x 10'8"  |
| Kitchen               | 5.74m x 2.69m | 18'10" x 8'10" |
| Master Bedroom        | 3.9m x 3.36m  | 12'10" x 11'0" |
| Bedroom two           | 3.5m x 3.36m  | 11'6" × 11'0"  |
| Terrace               | 3.0m x 2.4m   | 9'10" x 7'10"  |

## Audley Inglewood

16 Lime Tree Court 2 Bedroom cottage

A delightful two bedroom cottage overlooking the green with an open plan living space and doors that lead onto a private sunny garden. The downstairs walk-in cupboard has been shelved to create an excellent larder/storage room. Upstairs both bedrooms have fitted wardrobes and there is an en suite shower room and a separate bathroom.

## Property specifications

- Spacious open plan living
- Large walk-in larder/storage room
- Master bedroom with wardrobes and en suite shower
- Second bedroom with range of fitted storage and valley views
- Family bathroom
- Ground floor cloakroom
- Charming terrace and garden