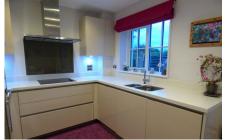

## Audley Inglewood

16 Lime Tree Court 2 Bedroom cottage

A delightful two bedroom cottage overlooking the green with an open plan living space and doors that lead onto a private sunny garden. The downstairs walk-in cupboard has been shelved to create an excellent larder/storage room. Upstairs both bedrooms have fitted wardrobes and there is an en suite shower room and a separate bathroom.

## Property specifications

- Spacious open plan living
- Large walk-in larder/storage room
- Master bedroom with wardrobes and en suite shower
- Second bedroom with range of fitted storage and valley views
- Family bathroom
- Ground floor cloakroom
- Charming terrace and garden