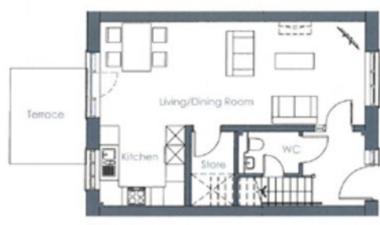

## Audley Inglewood

16 Lime Tree Court2 Bedroom cottage

Ground Roor

| - | _ |  |  |
|---|---|--|--|
|   |   |  |  |
|   |   |  |  |

| Internal Measurements | Metric (m)    | Imperial (ft)  |
|-----------------------|---------------|----------------|
| Living/Dining Room    | 5.51m x 3.24m | 18'1" x 10'8"  |
| Kitchen               | 5.74m x 2.69m | 18'10" x 8'10" |
| Master Bedroom        | 3.9m x 3.36m  | 12'10" x 11'0" |
| Bedroom two           | 3.5m x 3.36m  | 11'6" × 11'0"  |
| Terrace               | 3.0m x 2.4m   | 9'10" x 7'10"  |

## Audley Inglewood

16 Lime Tree Court 2 Bedroom cottage

A delightful two bedroom cottage overlooking the green with an open plan living space and doors that lead onto a private sunny garden. The downstairs walk-in cupboard has been shelved to create an excellent larder/storage room. Upstairs both bedrooms have fitted wardrobes and there is an en suite shower room and a separate bathroom.

## Property specifications

- Spacious open plan living
- Large walk-in larder/storage room
- Master bedroom with wardrobes and en suite shower
- Second bedroom with range of fitted storage and valley views
- Family bathroom
- Ground floor cloakroom
- Charming terrace and garden