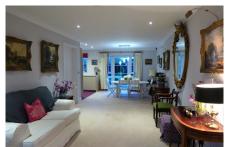

## Audley Inglewood

16 Lime Tree Court 2 Bedroom cottage

A delightful two bedroom cottage overlooking the green with an open plan living space and doors that lead onto a private sunny garden. The downstairs walk-in cupboard has been shelved to create an excellent larder/storage room. Upstairs both bedrooms have fitted wardrobes and there is an en suite shower room and a separate bathroom.

## Property specifications

- Spacious open plan living
- Large walk-in larder/storage room
- Master bedroom with wardrobes and en suite shower
- Second bedroom with range of fitted storage and valley views
- Family bathroom
- Ground floor cloakroom
- Charming terrace and garden