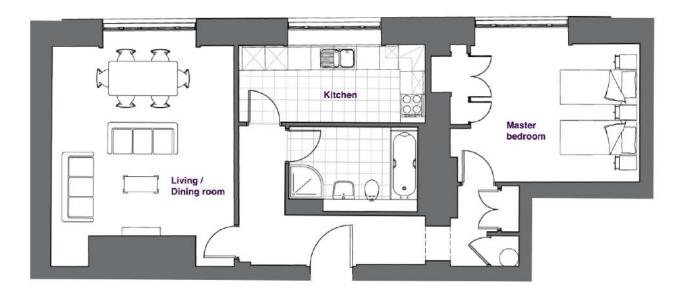

### One bedroom apartment

A rare opportunity to acquire this second floor one bedroom apartment within the Grade 2\* listed manor house, Mote House. The apartment enjoys spectacular views across the maintained village grounds from every window, making this property one of the most desirable in the vicinity. There is a large living/ dining room with a marble fireplace, a separate kitchen with integrated appliances and a good-sized double bedroom with fitted wardrobes.

#### Property specifications

- Spectacular views across Mote Park
- Bathroom has a bath and separate shower
- Fully integrated kitchen with appliances
- Master bedroom with fitted wardrobes
- Two storage cupboards in the hallway
- Lift access