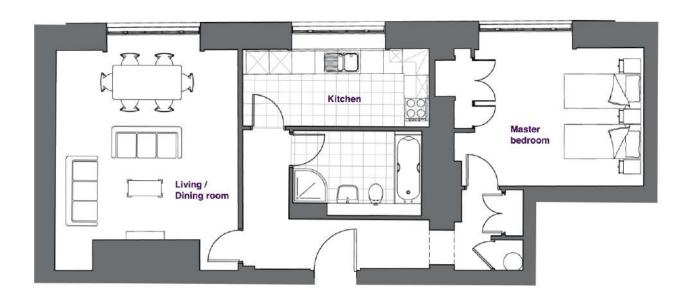

## Audley Mote House

15 Mote House One bedroom pre-owned apartment

| Internal Measurements | Metric (m)  | Imperial (ft) |
|-----------------------|-------------|---------------|
| Kitchen               | 4.89 x 2.06 | 16'1" x 6'9"  |
| Living / Dining Room  | 5.37 × 4.76 | 17'7" x 15'7" |
| Master Bedroom        | 4.04 x 4.43 | 13'3" × 14'6" |

### One bedroom apartment

A rare opportunity to acquire this second floor one bedroom apartment within the Grade 2\* listed manor house, Mote House. The apartment enjoys spectacular views across the maintained village grounds from every window, making this property one of the most desirable in the vicinity. There is a large living/ dining room with a marble fireplace, a separate kitchen with integrated appliances and a good-sized double bedroom with fitted wardrobes.

#### Property specifications

- Spectacular views across Mote Park
- Bathroom has a bath and separate shower
- Fully integrated kitchen with appliances
- Master bedroom with fitted wardrobes
- Two storage cupboards in the hallway
- Lift access