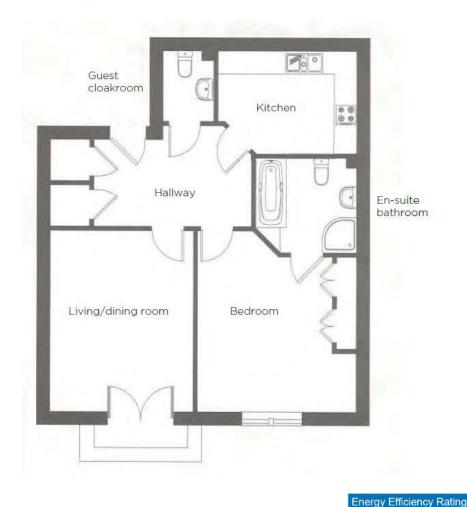

## Audley Clevedon

15 Elmsley Lodge One bedroom first floor pre-owned apartment

| Internal Measurements | Metric (m)    | Imperial (ft) | (92 plus) A                |    |   |
|-----------------------|---------------|---------------|----------------------------|----|---|
| Living/Dining room    | 4.60m x 3.60m | 15'5" x 12'0" | (61 - 91) B<br>(69 - 80) C | 79 | 8 |
| Kitchen               | 3.60m x 2.60m | 11'9" × 8'7"  | (55 - 68) D                |    |   |
| Master Bedroom        | 4.10m x 4.70m | 13'7" x 15'5" | (39 - 54)                  |    |   |
|                       |               |               | (21 - 38)                  |    |   |

## One bedroom first floor apartment

This one bedroom first floor apartment has a separate kitchen and a large, south-facing living/dining room leading onto a small balcony. There is a well-appointed master bedroom that is enhanced by fitted wardrobes and an en suite bathroom. Located in Elmsley Lodge, the property is close to Clevedon House, home to the Clevedon restaurant and the Audley Club.

### Property specifications

- South-facing balcony accessed from living/dining room
- Separate kitchen with fitted appliances
- Master bedroom with fitted wardrobes and an en suite bathroom
- Two large storage cupboards in the hallway
- Guest cloakroom