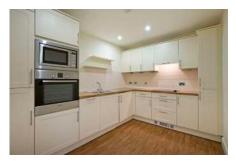

### Property specifications

- South-facing balcony accessed from living/dining room
- Separate kitchen with fitted appliances
- Master bedroom with fitted wardrobes and an en suite bathroom
- Two large storage cupboards in the hallway
- Guest cloakroom