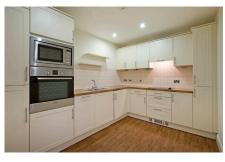

#### Property specifications

- South-facing balcony accessed from the living/ dining room
- Separate kitchen with integrated appliances
- Master bedroom with an en suite bathroom with disabled usage fittings
- Two large storage cupboards in the hallway
- Guest cloakroom