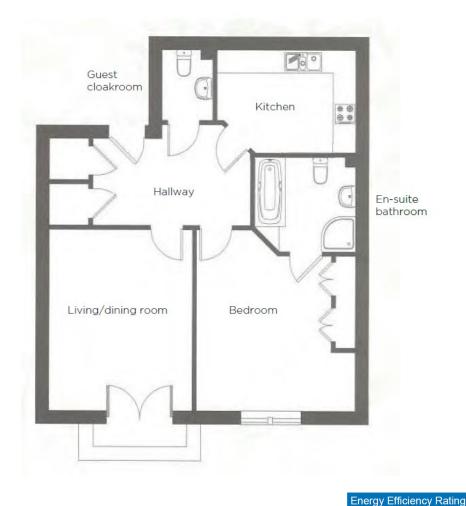

## Audley Clevedon

15 Elmsley Lodge One bedroom first floor pre-owned apartment

| Internal Measurements | Metric (m)    | Imperial (ft) | (92 plus) <b>A</b>                       |   |
|-----------------------|---------------|---------------|------------------------------------------|---|
| Living/Dining room    | 4.60m x 3.60m | 15'5" x 12'0" | (81 - 91) <b>B</b><br>(69 - 80) <b>C</b> | ) |
| Kitchen               | 3.60m x 2.60m | 11'9" x 8'7"  | (55 - 68)                                |   |
| Master Bedroom        | 4.10m x 4.70m | 13'7" x 15'5" | (39 - 54)                                |   |
|                       |               |               | (21 - 38)                                |   |

### One bedroom first floor apartment

This one bedroom first floor apartment has a separate kitchen and a large south-facing living/dining room that leads onto a small balcony. The master bedroom is enhanced by fitted wardrobes and an en suite bathroom with disabled usage fittings. The property is centrally located within Elmsley lodge to provide ease for home deliveries, while being close to Clevedon House, home to the Audley Club with amenities including a restaurant, bar, pool, gym and hairdressers.

#### Property specifications

- South-facing balcony accessed from the living/ dining room
- Separate kitchen with integrated appliances
- Master bedroom with an en suite bathroom with disabled usage fittings
- Two large storage cupboards in the hallway
- Guest cloakroom