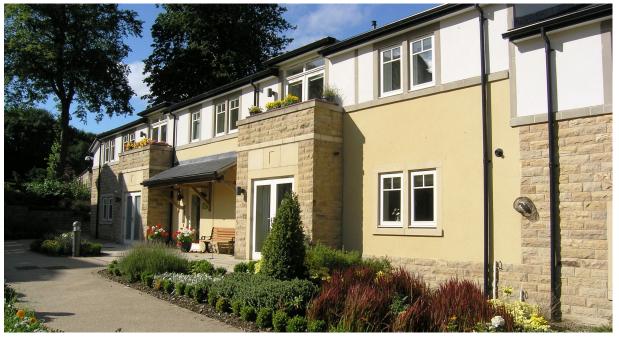

### One bedroom first floor apartment

This one bedroom first floor apartment has a separate kitchen and a large south-facing living/dining room that leads onto a small balcony. The master bedroom is enhanced by fitted wardrobes and an en suite bathroom with disabled usage fittings. The property is centrally located within Elmsley lodge to provide ease for home deliveries, while being close to Clevedon House, home to the Audley Club with amenities including a restaurant, bar, pool, gym and hairdressers.