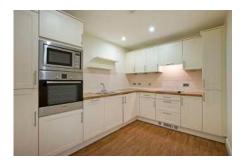

## One bedroom first floor apartment

This one bedroom first floor apartment has a separate kitchen and a large, south-facing living/dining room leading onto a small balcony. There is a well-appointed master bedroom that is enhanced by fitted wardrobes and an en suite bathroom. Located in Elmsley Lodge, the property is close to Clevedon House, home to the Clevedon restaurant and the Audley Club.

### Property specifications

- South-facing balcony accessed from living/dining
- Separate kitchen with fitted appliances
- Master bedroom with fitted wardrobes and an en suite bathroom
- Two large storage cupboards in the hallway
- Guest cloakroom