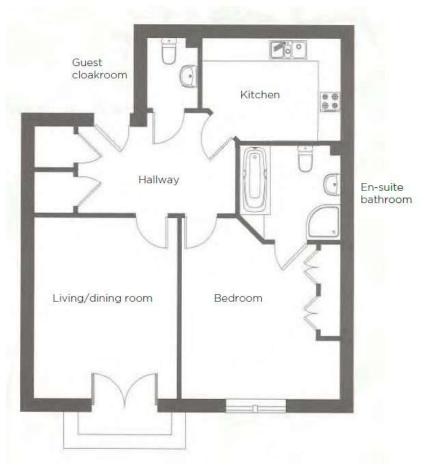

# Audley Clevedon

15 Elmsley Lodge One bedroom first floor pre-owned apartment

| Internal Measurements | Metric (m)    | Imperial (ft) |
|-----------------------|---------------|---------------|
| Living/Dining room    | 4.60m x 3.60m | 15'5" × 12'0" |
| Kitchen               | 3.60m x 2.60m | 11'9" x 8'7"  |
| Master Bedroom        | 4.10m x 4.70m | 13'7" × 15'5" |

## One bedroom first floor apartment

This one bedroom first floor apartment has a separate kitchen and a large, south-facing living/dining room leading onto a small balcony. There is a well-appointed master bedroom that is enhanced by fitted wardrobes and an en suite bathroom. Located in Elmsley Lodge, the property is close to Clevedon House, home to the Clevedon restaurant and the Audley Club.

### Property specifications

- South-facing balcony accessed from living/dining
- Separate kitchen with fitted appliances
- Master bedroom with fitted wardrobes and an en suite bathroom
- Two large storage cupboards in the hallway
- Guest cloakroom