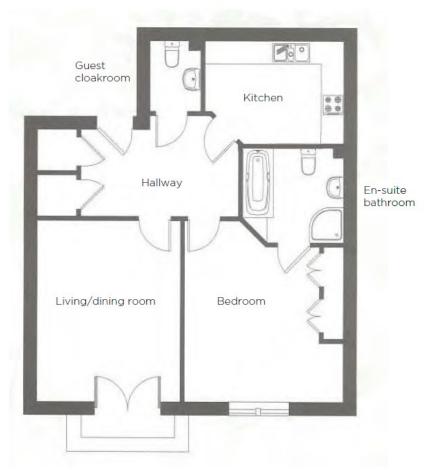

## **Audley Clevedon**

15 Elmsley Lodge1 Bedroom first floor pre-owned apartment

| Internal Measurements | Metric (m)    | Imperial (ft) |
|-----------------------|---------------|---------------|
| Living/Dining room    | 4.60m x 3.60m | 15'5" × 12'0" |
| Kitchen               | 3.60m x 2.60m | 11'9" × 8'7"  |
| Master Bedroom        | 4.10m x 4.70m | 13'7" × 15'5" |

## **Audley Clevedon**

15 Elmsley Lodge

1 Bedroom first floor pre-owned apartment

This one bedroom first floor apartment has a separate kitchen and a large, south-facing living/dining room leading onto a small balcony. There is a well-appointed master bedroom that is enhanced by fitted wardrobes and an en suite bathroom. Located in Elmsley Lodge, the property is close to Clevedon House, home to the Clevedon restaurant and the Audley Club.

## Property specifications

- South-facing balcony accessed from living/dining
- Separate kitchen with fitted appliances
- Master bedroom with fitted wardrobes and an en suite bathroom
- Two large storage cupboards in the hallway
- Guest cloakroom