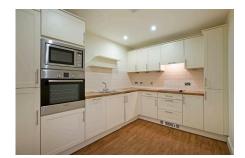

## **Audley Clevedon**

15 Elmsley Lodge

1 Bedroom first floor pre-owned apartment

This one bedroom first floor apartment has a separate kitchen and a large, south-facing living/dining room leading onto a small balcony. There is a well-appointed master bedroom that is enhanced by fitted wardrobes and an en suite bathroom. Located in Elmsley Lodge, the property is close to Clevedon House, home to the Clevedon restaurant and the Audley Club.

## Property specifications

- South-facing balcony accessed from living/dining
- Separate kitchen with fitted appliances
- Master bedroom with fitted wardrobes and an en suite bathroom
- Two large storage cupboards in the hallway
- Guest cloakroom