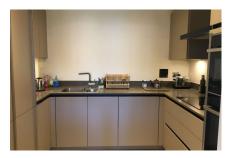

## Audley Binswood

14 Henley Hall One bedroom pre-owned apartment

modern SieMatic kitchen with integrated Neff and Bosch appliances. The property enjoys a well-appointed double bedroom with fitted wardrobes, a luxurious bathroom with Villeroy & Boch sanitaryware and two storage cupboards in the hallway.

## Property specifications

- Spacious living/dining room
- Separate SleMatic kitchen with integrated Neff and Bosch appliances
- Master bedroom with fitted wardrobes
- Bathroom with a full-sized bath and shower
- Wooden flooring throughout the property
- Situated conveniently close to the town centre