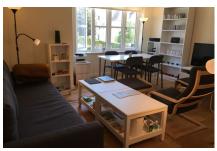

## Property specifications

- Spacious living/dining room
- Separate SleMatic kitchen with integrated Neff and Bosch appliances
- Master bedroom with fitted wardrobes
- Bathroom with a full-sized bath and shower
- Wooden flooring throughout the property
- Situated conveniently close to the town centre