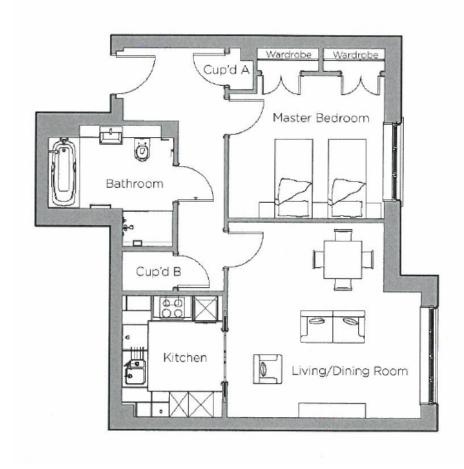

## Audley Binswood

14 Henley Hall One bedroom pre-owned apartment

| Internal Measurements | Metric (m)  | Imperial (ft) |
|-----------------------|-------------|---------------|
| Living/Dining Room    | 4.65 x 4.62 | 15'3" x 15'2" |
| Kitchen               | 2.90 x 2.40 | 9'5" × 7'9"   |
| Master Bedroom        | 3.72 × 3.42 | 12'2" x 11'2" |

## Audley Binswood

14 Henley Hall One bedroom pre-owned apartment

modern SieMatic kitchen with integrated Neff and Bosch appliances. The property enjoys a well-appointed double bedroom with fitted wardrobes, a luxurious bathroom with Villeroy & Boch sanitaryware and two storage cupboards in the hallway.

## Property specifications

- Spacious living/dining room
- Separate SleMatic kitchen with integrated Neff and Bosch appliances
- Master bedroom with fitted wardrobes
- Bathroom with a full-sized bath and shower
- Wooden flooring throughout the property
- Situated conveniently close to the town centre