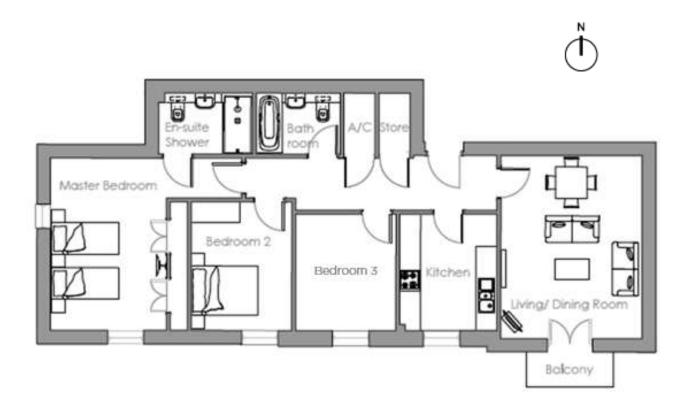

## Audley St George's Place

14 Gabriel Place Three bedroom pre-owned apartment

|                       |               |                |                                             | Current | Potential |
|-----------------------|---------------|----------------|---------------------------------------------|---------|-----------|
| Internal Measurements | Metric (m)    | Imperial (ft)  | Very energy efficient - lower running costs |         |           |
| Living/Dining Room    | 5.22m x 4.04m | 17'1" x 13'3"  | (92 plus) A<br>(81-91) B                    | 89      | 89        |
| Kitchen               | 3.32m x 2.78m | 10'10" × 9'1"  | (69-80) C                                   |         |           |
| Master Bedroom        | 5.46m x 4.92m | 17'11" × 16'1" | (39-54)                                     |         |           |
| Bedroom 2             | 3.67m x 2.87m | 12'0" × 9'5"   | (21-38) F<br>(1-20) G                       |         |           |
| Bedroom 3             | 3.32m x 2.87m | 11'9" × 9'5"   | Not energy efficient - higher running costs |         |           |
| Total Sq.ft 1044      |               |                |                                             |         |           |

### 14 Gabriel Place Three bedroom pre-owned apartment

## Three bedroom apartment

This charming second floor apartment has a large living/dining room that enjoys direct access to the private south-facing balcony and a smart TV. There are three good sized bedrooms, including the spacious master bedroom which benefits from fitted wardrobes and an en suite shower room. The property is perfectly finished by a separate luxury SieMatic kitchen with integrated appliances including a self-cleaning oven, a frost-free fridge freezer and Corian work surfaces.