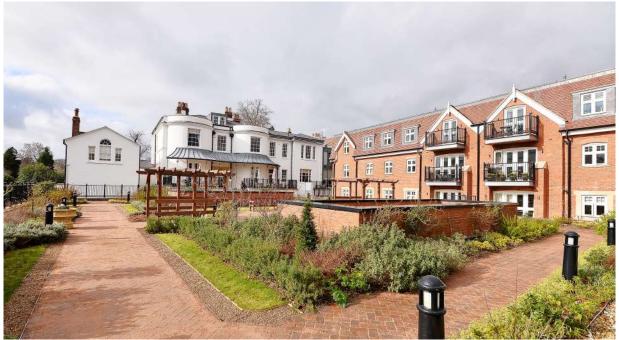

#### Property specifications

- Spacious south-facing apartment
- Private balcony
- Undercover access to the main facilities and a short walk to the village car park
- Large master bedroom with an en suite shower room
- Luxury SieMatic kitchen with integrated appliances
- Light fittings and curtains are included