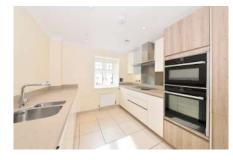

## Three bedroom apartment

This charming second floor apartment has a large living/dining room that enjoys direct access to the private south-facing balcony and a smart TV. There are three good sized bedrooms, including the spacious master bedroom which benefits from fitted wardrobes and an en suite shower room. The property is perfectly finished by a separate luxury SieMatic kitchen with integrated appliances including a self-cleaning oven, a frost-free fridge freezer and Corian work surfaces.

#### Property specifications

- Spacious south-facing apartment
- Private balcony
- Undercover access to the main facilities and a short walk to the village car park
- Large master bedroom with an en suite shower room
- Luxury SieMatic kitchen with integrated appliances
- Light fittings and curtains are included