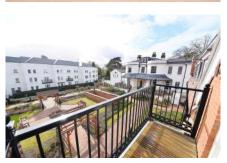

## Three bedroom apartment

This charming second floor apartment has a large living/dining room that enjoys direct access to the private south-facing balcony and a smart TV. There are three good sized bedrooms, including the spacious master bedroom which benefits from fitted wardrobes and an en suite shower room. The property is perfectly finished by a separate luxury SieMatic kitchen with integrated appliances including a self-cleaning oven, a frost-free fridge freezer and Corian work surfaces.

#### Property specifications

- Spacious south-facing apartment
- Private balcony
- Undercover access to the main facilities and a short walk to the village car park
- Large master bedroom with an en suite shower room
- Luxury SieMatic kitchen with integrated appliances
- Light fittings and curtains are included