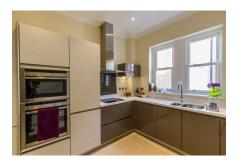

### Two Bedroom Apartment

This Spacious and inviting second floor apartment has a large west facing bay window. With easy access to the main hall and facilities.

Property specifications:

- Original build, excellent condition throughout, complete with curtains
- Featuring high quality bathrooms and upgraded fitted Miele kitchen
- Garden views from master bedroom
- Quiet position