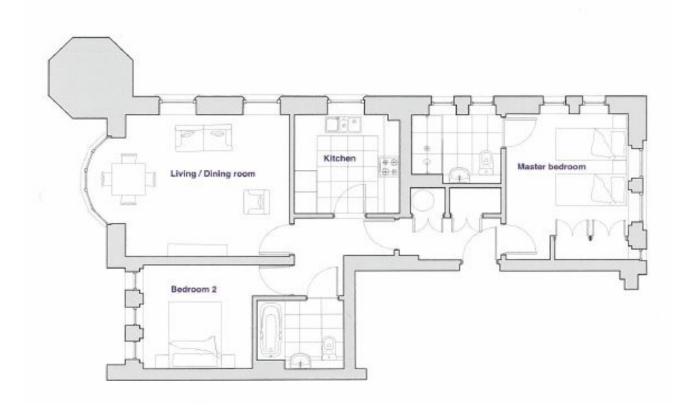

## Audley Binswood

14 Newbold Court Pre-owned Apartment

| Internal Measurements   | Metric (m)    | Imperial (ft)  |
|-------------------------|---------------|----------------|
| Kitchen                 | 2.85m x2.80m  | 9'4″ × 9'2"    |
| Living room/Dining Room | 5.50mx 4.05m  | 18'0" x 13'3"  |
| Master Bedroom          | 4.15m x 3.30m | 13'7" x 10'10" |
| Bedroom 2               | 3.95m x 2.95m | 12'11" × 9'8"  |

### Two Bedroom Apartment

This Spacious and inviting second floor apartment has a large west facing bay window. With easy access to the main hall and facilities.

Property specifications:

- Original build, excellent condition throughout, complete with curtains
- Featuring high quality bathrooms and upgraded fitted Miele kitchen
- Garden views from master bedroom
- Quiet position