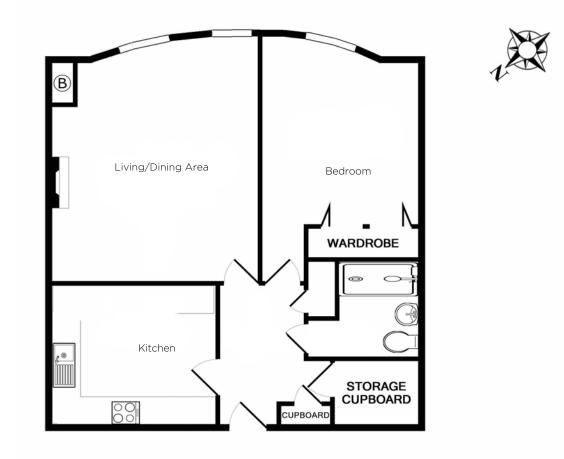

#### **Internal Measurements**

Living/Dining Room Kitchen Master Bedroom

### Metric (m)

Imperial (ft)

5.5m x 4.50m17' 11" x 14'9"11.10m x 10.40m11'10 x 10'4"5.50m x 3.40m17'11" x 11'3"

Audley Willicombe Park Willicombe House, Royal Tunbridge Wells, Kent TN2 3UU 01892 457996 willicombesales@audleyvillages.co.uk www.audleyvillages.co.uk

Built-in wardrobes in bedrooms have not been included in the overall dimensions. Maximum measurements shown. These pages are intended for marketing purposes only. Designs vary according to plot and all details should be checked at the Sales Office. July 2017